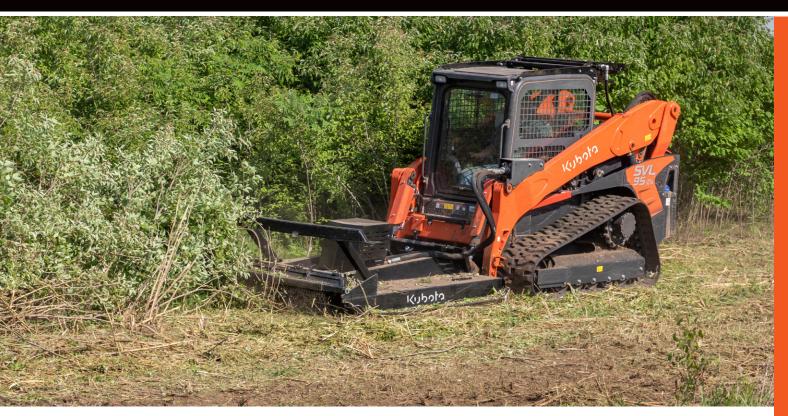

## **SC70 SKID CUTTERS**

## **AVAILABLE FOR: SVL95-2s / SVL97-2**

- 7" Diameter cut capacity
- 1/4" Deck thickness
- 4 Swinging blades, reversible
- Replaceable carbide teeth on bottom of blade carrier
- Patent pending retractable front door
- Wide, angled full length skid shoes

Contractors and developers with extreme clearing needs will easily eliminate brush and trees up to 7" in diameter.

Push bar forces trees away from the operator.

Replaceable carbide teeth on bottom of blade carrier.

Patent pending bi-folding retractable front door will fold open when cutting brush and trees. Covers the cutting chamber when not operating in extreme conditions.

|                                | SC7072                                   |
|--------------------------------|------------------------------------------|
| Cutter Weig<br>w/skid shoes (k |                                          |
| Cutting Width (                | m) 73-1/2" (1.87)                        |
| Overall Width (1               | <b>m)</b> 84-3/8" (2.14)                 |
| Overall Length (i              | <b>m)</b> 92-1/4" (2.34)                 |
| Cutting Capacity (c            | m) 7" (17.78) Diameter                   |
| High Volume Drive Motor (Ipi   | 26-43 gpm flow (98.4-162.8)              |
| Hydraulic Pressu               | Up to 3500 psi                           |
| Deck Thickness (mi             | m) 1/4" (6)                              |
| Side Skirt Construction (mi    | m) 1/4" (6)                              |
| Blade Carrier (mi              | Two round 1/2* (12.7) plate weldments    |
| Blade Size (mi                 | <b>m)</b> 3/4" (19.05) Double edge       |
| Blade Tip Speed (mps/lpi       | m) 14,870 fpm (75) at 43 gpm (162.8)     |
| Skid Shoes Construction (mi    | <b>m)</b> 3/8" (10) Plate                |
| Front Deck Protection          | on Bi-fold door w/single row chain guard |
| Deck Lift Height Protecti      | on Height adjustment safety chain        |
| Mulching Teeth (mi             | <b>m)</b> 3/4" (19.05) SQ carbide        |
|                                |                                          |