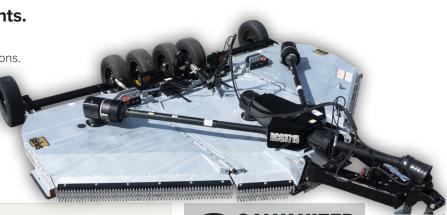

## RCG(M)3712 RCG(M)3715 RCG(M)4715

The RCG Series galvanized models are identical to their painted counterparts in options and specifications - see corresponding product pages for details.