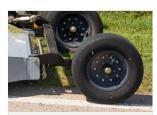

The durability of our RCG units will be backed up by a 10-year Rust-Through Deck Warranty.

Individual wheel spindles can be replaced when damaged without replacing the entire axle assembly.

Grease zerks on end caps of intermediate and wing drivelines for ease of maintenance.