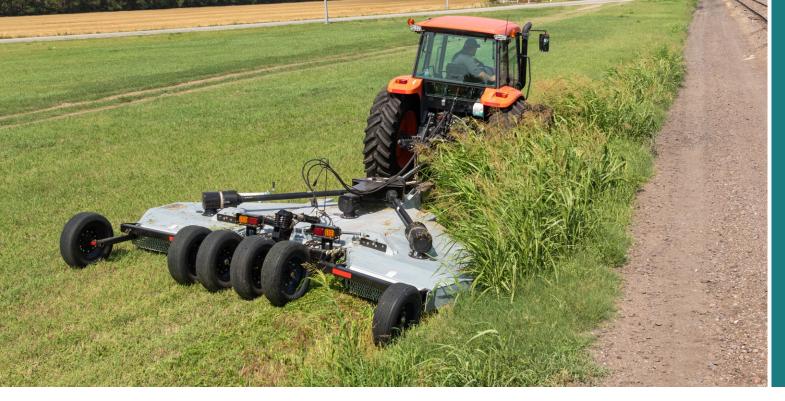

## Durability for corrosive environments.

The RCG Series galvanized models are identical to their painted counterparts in options and specifications. Land Pride's hot-dipped galvanized coating will add durability to our already durable cutters and provide a tough, rust-resistant coating. For corrosive environments, it adds another option to make Land Pride cutters some of the best in the industry.

Hot-dipped zinc galvanized deck offers durable rust protection for harsh conditions and corrosive environments.