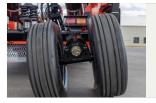

Easy-off shields and a patented sliding guard over the splitter gearbox make maintenance easy to perform.

Forged diamond blade bar provides strength where it's needed most.

| пологроние                                 |               | 33 230 TII                                                                                                |
|--------------------------------------------|---------------|-----------------------------------------------------------------------------------------------------------|
| Hitch                                      |               | Pull-Type;<br>Standard Swivel Clevis,<br>LP Performance Self-Leveling,<br>Ball, Pintle, or Bar-Tite Hitch |
| Working Width (cm)                         |               | 15' (457)                                                                                                 |
| Overall Width                              |               | 15' 10"                                                                                                   |
| Min. Transport Width                       |               | 7'3"                                                                                                      |
| Overall Length                             |               | 16'3"                                                                                                     |
| Machine Weight - lb (kg)                   |               | 5,000 (2,268)                                                                                             |
| Cutting Height                             |               | 1-1/2" - 16" **                                                                                           |
| Cutting Capacity                           |               | 4" Diameter                                                                                               |
| Tongue Weight - Ib                         |               | 1,860                                                                                                     |
| Max. Turning Angle                         |               | 80° with CV                                                                                               |
| Deck Height                                |               | 12"                                                                                                       |
| Deck Thickness                             |               | 10 Gauge                                                                                                  |
| Suspension                                 |               | Spring Cushioned Center Axle                                                                              |
| Deck Rings                                 |               | Optional                                                                                                  |
| Side Panel Thickness                       |               | 1/4"                                                                                                      |
| Chain Guards<br>Front & Rear               |               | Single - Standard<br>Double - Optional                                                                    |
| Skid Shoes                                 |               | Wings and Center,<br>Beplaceable, Beveled                                                                 |
| Blades                                     |               | 1/2" x 4" Uplift                                                                                          |
| Blade Bolt                                 |               | Keyed with Hardened<br>Flatwasher & Lock Nut                                                              |
| Blade Tip<br>Speed<br>(Feet per<br>minute) | 540 Center    | 16,300 fpm                                                                                                |
|                                            | Wings         | 16,300 fpm                                                                                                |
|                                            | 1000 Center   | 16,300 fpm                                                                                                |
|                                            | Wings         | 16,000 fpm                                                                                                |
|                                            | Blade Overlap | 6"                                                                                                        |
| Dishpan                                    |               | Forged Diamond Blade Bar;<br>Optional 3/16" Round Dishpan                                                 |
| Hydraulics                                 | Wings         | 2-1/2" x 12"                                                                                              |
|                                            | Center        | 3" x 8"                                                                                                   |
| Gearbox Rating^                            |               | 540 or 1000 RPM:<br>250 HP Divider,<br>210 HP Center & Wings                                              |
| Gearbox Output Shaft                       |               | 2-3/8"                                                                                                    |
| Gearbox Input Shaft                        |               | 1-3/4" 20 Spline                                                                                          |
| Input Driveline                            |               | Cat. 6 CV                                                                                                 |
| Connecting Drivelines                      |               | Cat. 4 or Cat. 5 Slip Clutch                                                                              |
| Tires                                      |               | 21" or 26" Laminated,<br>29" Used Aircraft<br>24" Foam-Filled                                             |
| Transport Lights                           |               | Standard                                                                                                  |
| Color Options                              |               |                                                                                                           |
| www.landbride.com                          |               |                                                                                                           |