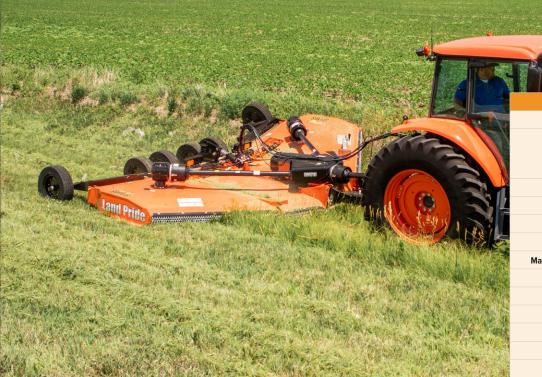

## RC4715 15' FOLDING ROTARY CUTTERS

Horsepower

Pull-Type

RC4715 HEAVY-DUTY 55-250 HP

## Make pasture and roadside maintenance a simple and efficient task.

The RC4715 is a heavy-duty folding rotary cutter with a 4" cutting capacity and 15' cutting width designed to make pasture and roadside maintenance a simple and efficient task. The unit comes with ease of maintenance features that you've come to expect from Land Pride like greaseless pivot points, endcap grease zerks, easy-off shields and a patented sliding guard over the splitter gearbox, making maintenance easy to perform. There are multiple axle options, including Land Pride's parallel pivot that gives you unmatched ground contact for improved holding power on hills and inclines, as well as 5 tire options in 6 or 8 tire configurations.