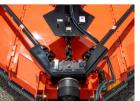

Easy-off shields and a patented sliding guard over the splitter gearbox make maintenance easy to perform.

Forged diamond blade bar provides strength where it's needed most.

| пологроние                                 |               | 33 230 TII                                                                                                |
|--------------------------------------------|---------------|-----------------------------------------------------------------------------------------------------------|
| Hitch                                      |               | Pull-Type;<br>Standard Swivel Clevis,<br>LP Performance Self-Leveling,<br>Ball, Pintle, or Bar-Tite Hitch |
| Working Width (cm)                         |               | 15' (457)                                                                                                 |
| Overall Width                              |               | 15' 10"                                                                                                   |
| Min. Transport Width                       |               | 7'3"                                                                                                      |
| Overall Length                             |               | 16'3"                                                                                                     |
| Machine Weight - lb (kg)                   |               | 5,000 (2,268)                                                                                             |
| Cutting Height                             |               | 1-1/2" - 16" **                                                                                           |
| Cutting Capacity                           |               | 4" Diameter                                                                                               |
| Tongue Weight - Ib                         |               | 1,860                                                                                                     |
| Max. Turning Angle                         |               | 80° with CV                                                                                               |
| Deck Height                                |               | 12"                                                                                                       |
| Deck Thickness                             |               | 10 Gauge                                                                                                  |
| Suspension                                 |               | Spring Cushioned Center Axle                                                                              |
| Deck Rings                                 |               | Optional                                                                                                  |
| Side Panel Thickness                       |               | 1/4"                                                                                                      |
| Chain Guards<br>Front & Rear               |               | Single - Standard<br>Double - Optional                                                                    |
| Skid Shoes                                 |               | Wings and Center,<br>Beplaceable, Beveled                                                                 |
| Blades                                     |               | 1/2" x 4" Uplift                                                                                          |
| Blade Bolt                                 |               | Keyed with Hardened<br>Flatwasher & Lock Nut                                                              |
| Blade Tip<br>Speed<br>(Feet per<br>minute) | 540 Center    | 16,300 fpm                                                                                                |
|                                            | Wings         | 16,300 fpm                                                                                                |
|                                            | 1000 Center   | 16,300 fpm                                                                                                |
|                                            | Wings         | 16,000 fpm                                                                                                |
|                                            | Blade Overlap | 6"                                                                                                        |
| Dishpan                                    |               | Forged Diamond Blade Bar;<br>Optional 3/16" Round Dishpan                                                 |
| Hydraulics                                 | Wings         | 2-1/2" x 12"                                                                                              |
|                                            | Center        | 3" x 8"                                                                                                   |
| Gearbox Rating^                            |               | 540 or 1000 RPM:<br>250 HP Divider,<br>210 HP Center & Wings                                              |
| Gearbox Output Shaft                       |               | 2-3/8"                                                                                                    |
| Gearbox Input Shaft                        |               | 1-3/4" 20 Spline                                                                                          |
| Input Driveline                            |               | Cat. 6 CV                                                                                                 |
| Connecting Drivelines                      |               | Cat. 4 or Cat. 5 Slip Clutch                                                                              |
| Tires                                      |               | 21" or 26" Laminated,<br>29" Used Aircraft<br>24" Foam-Filled                                             |
| Transport Lights                           |               | Standard                                                                                                  |
| Color Options                              |               |                                                                                                           |
| www.landbride.com                          |               |                                                                                                           |