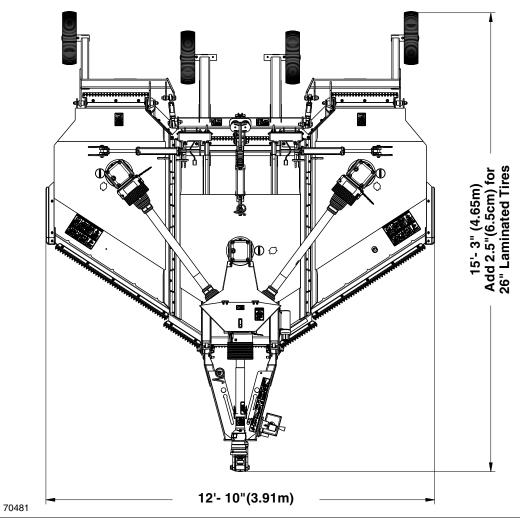

## RC(M)3712 & RCG(M)3712 Models

| Specifications & Capacities                                        |             |                                                                                                                                         |
|--------------------------------------------------------------------|-------------|-----------------------------------------------------------------------------------------------------------------------------------------|
| •                                                                  |             |                                                                                                                                         |
| Horsepower range                                                   | hp (kW)     | 50 - 160 (37.3 -119.3)                                                                                                                  |
| Gearbox horsepower                                                 | hp (kW)     | 540 rpm or 1000 rpm - 160 (119.3) Divider - 130 (96.9) Center & Wings                                                                   |
| Gearbox lubrication                                                |             | Gear Lube 80-90W EP                                                                                                                     |
| Gearbox oil capacity                                               |             | Splitter: 3.5 pints; Center deck & Wings: 6 pints                                                                                       |
| Cutting capacity                                                   | inches (cm) | 3 (7.6)                                                                                                                                 |
| Machine total weight<br>Drawbar vertical load                      | lbs. (kg)   | 3,730 (1691.9)<br>1,240 (562.5)                                                                                                         |
| Blade tip speed At 540 rpm<br>At 1000 rpm                          | fpm (mps)   | 15,500 (78.7)<br>15,700 (79.8)                                                                                                          |
| Hitch types                                                        |             | Swivel Clevis Hitch, LP Performance Hitch,<br>Bar-Tite Hitch, Ball Hitch, or Pintle Hitch                                               |
| Hitch jack                                                         | lbs. (kg)   | Standard 7,000 (3175.1)                                                                                                                 |
| Signal lights 7 Pin connector                                      |             | LED<br>SAE J560 pin configuration                                                                                                       |
| Cutting width Overall width Transport width                        | inches (m)  | 12'-0" (3.66)<br>12'-10" (3.91)<br>9'-4" (2.84)                                                                                         |
| Overall length                                                     | inches (m)  | 15'-3" (4.65) With center deck raised fully up                                                                                          |
| Deck height                                                        | inches (cm) | 11 (27.9)                                                                                                                               |
| Cutting height                                                     | inches (cm) | 1-1/2 - 14 (3.8 - 35.6)                                                                                                                 |
| Lift hydraulics                                                    | inches (cm) | 3" x 8" (7.6 x 20.3) hydraulic cylinder, hoses, fittings & stroke control spacers                                                       |
| Wing hydraulics                                                    | inches (cm) | 2 1/2 x 12 (6.4 x 30.5) hydraulic cylinders, hoses & fittings                                                                           |
| Wing transport protection                                          |             | Wing transport lock pins                                                                                                                |
| Deck material thickness                                            | ga no (mm)  | 10 Gauge (3.4)                                                                                                                          |
| Side skirt thickness                                               | inches (mm) | 1/4 (6) Steel                                                                                                                           |
| Skid shoes                                                         |             | Wing Deck: 1 Replaceable skid shoe per wing Center Deck: 2 Replaceable skid shoes                                                       |
| Blades - 6 (2 per carrier)                                         | inches (mm) | 1/2 x 4 (13 x 10.2) Heat-treated, free-swinging alloy steel with uplift                                                                 |
| Blade overlap                                                      | inches (cm) | 6 (15.2)                                                                                                                                |
| Blade bolt                                                         |             | Keyed with hardened flat washer & locknut                                                                                               |
| Stump jumper / blade holder                                        | inches (mm) | 3/16 (5) Thick round dish shaped pan, reinforced with 1 x 4 (25 x 102) blade bar                                                        |
| Front & rear guards                                                |             | Optional single row chain or dual row chain                                                                                             |
| Input driveline 540 & 1000 rpm                                     |             | Cat. 6 with constant velocity u-joint with or without overrunning clutch                                                                |
| Intermediate driveline                                             |             | Standard - Category 4 with slip-clutch                                                                                                  |
| Wing drivelines                                                    |             | Standard - Category 4 with slip-clutch                                                                                                  |
| Wheel options                                                      |             | 21" or 26" Laminated tires,<br>25.5" New foam filled tires,<br>25.5" New aircraft tires without foam filling<br>24" Used aircraft tires |
| Number of wheels                                                   |             | 4 - Wheel option: Two on transport axle and one on each wing axle 6 - Wheel option: Four on transport axle and one on each wing axle    |
| Transport axle                                                     |             | Spring-cushioned on center transport axle                                                                                               |
| Hubs                                                               |             | Cast iron five-bolt hubs with tapered roller bearings and 1 3/4 (4.4) shafts                                                            |
| Land Pride Performance hitch & Bar-Tite hitch pivot shaft diameter | inches (cm) | 2 1/4 (5.7)                                                                                                                             |
| A-frame tongue                                                     | inches (cm) | 5 x 3 (12.7 x 7.6) rectangular tubing                                                                                                   |
|                                                                    |             |                                                                                                                                         |