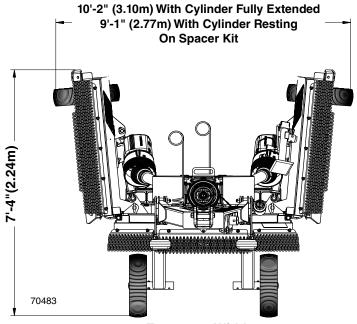

## RC(M)3712 & RCG(M)3712 Models

| Specifications & Capacities                                        |             |                                                                                                                                         |
|--------------------------------------------------------------------|-------------|-----------------------------------------------------------------------------------------------------------------------------------------|
| •                                                                  |             |                                                                                                                                         |
| Horsepower range                                                   | hp (kW)     | 50 - 160 (37.3 -119.3)                                                                                                                  |
| Gearbox horsepower                                                 | hp (kW)     | 540 rpm or 1000 rpm - 160 (119.3) Divider - 130 (96.9) Center & Wings                                                                   |
| Gearbox lubrication                                                |             | Gear Lube 80-90W EP                                                                                                                     |
| Gearbox oil capacity                                               |             | Splitter: 3.5 pints; Center deck & Wings: 6 pints                                                                                       |
| Cutting capacity                                                   | inches (cm) | 3 (7.6)                                                                                                                                 |
| Machine total weight<br>Drawbar vertical load                      | lbs. (kg)   | 3,730 (1691.9)<br>1,240 (562.5)                                                                                                         |
| Blade tip speed At 540 rpm<br>At 1000 rpm                          | fpm (mps)   | 15,500 (78.7)<br>15,700 (79.8)                                                                                                          |
| Hitch types                                                        |             | Swivel Clevis Hitch, LP Performance Hitch,<br>Bar-Tite Hitch, Ball Hitch, or Pintle Hitch                                               |
| Hitch jack                                                         | lbs. (kg)   | Standard 7,000 (3175.1)                                                                                                                 |
| Signal lights 7 Pin connector                                      |             | LED<br>SAE J560 pin configuration                                                                                                       |
| Cutting width Overall width Transport width                        | inches (m)  | 12'-0" (3.66)<br>12'-10" (3.91)<br>9'-4" (2.84)                                                                                         |
| Overall length                                                     | inches (m)  | 15'-3" (4.65) With center deck raised fully up                                                                                          |
| Deck height                                                        | inches (cm) | 11 (27.9)                                                                                                                               |
| Cutting height                                                     | inches (cm) | 1-1/2 - 14 (3.8 - 35.6)                                                                                                                 |
| Lift hydraulics                                                    | inches (cm) | 3" x 8" (7.6 x 20.3) hydraulic cylinder, hoses, fittings & stroke control spacers                                                       |
| Wing hydraulics                                                    | inches (cm) | 2 1/2 x 12 (6.4 x 30.5) hydraulic cylinders, hoses & fittings                                                                           |
| Wing transport protection                                          |             | Wing transport lock pins                                                                                                                |
| Deck material thickness                                            | ga no (mm)  | 10 Gauge (3.4)                                                                                                                          |
| Side skirt thickness                                               | inches (mm) | 1/4 (6) Steel                                                                                                                           |
| Skid shoes                                                         |             | Wing Deck: 1 Replaceable skid shoe per wing Center Deck: 2 Replaceable skid shoes                                                       |
| Blades - 6 (2 per carrier)                                         | inches (mm) | 1/2 x 4 (13 x 10.2) Heat-treated, free-swinging alloy steel with uplift                                                                 |
| Blade overlap                                                      | inches (cm) | 6 (15.2)                                                                                                                                |
| Blade bolt                                                         |             | Keyed with hardened flat washer & locknut                                                                                               |
| Stump jumper / blade holder                                        | inches (mm) | 3/16 (5) Thick round dish shaped pan, reinforced with 1 x 4 (25 x 102) blade bar                                                        |
| Front & rear guards                                                |             | Optional single row chain or dual row chain                                                                                             |
| Input driveline 540 & 1000 rpm                                     |             | Cat. 6 with constant velocity u-joint with or without overrunning clutch                                                                |
| Intermediate driveline                                             |             | Standard - Category 4 with slip-clutch                                                                                                  |
| Wing drivelines                                                    |             | Standard - Category 4 with slip-clutch                                                                                                  |
| Wheel options                                                      |             | 21" or 26" Laminated tires,<br>25.5" New foam filled tires,<br>25.5" New aircraft tires without foam filling<br>24" Used aircraft tires |
| Number of wheels                                                   |             | 4 - Wheel option: Two on transport axle and one on each wing axle 6 - Wheel option: Four on transport axle and one on each wing axle    |
| Transport axle                                                     |             | Spring-cushioned on center transport axle                                                                                               |
| Hubs                                                               |             | Cast iron five-bolt hubs with tapered roller bearings and 1 3/4 (4.4) shafts                                                            |
| Land Pride Performance hitch & Bar-Tite hitch pivot shaft diameter | inches (cm) | 2 1/4 (5.7)                                                                                                                             |
| A-frame tongue                                                     | inches (cm) | 5 x 3 (12.7 x 7.6) rectangular tubing                                                                                                   |
|                                                                    |             |                                                                                                                                         |

Transport Width Without Special Adjustments