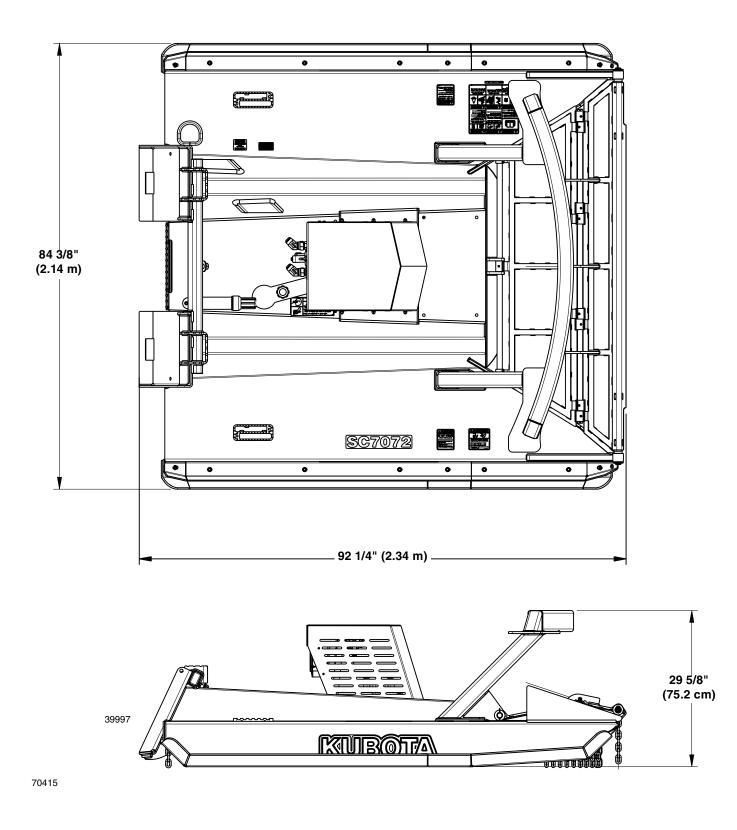

| Specifications & Capacities                         |           |                                               |
|-----------------------------------------------------|-----------|-----------------------------------------------|
| Cutter weight with skid shoes                       | lbs (kg)  | 2580 (1170.3)                                 |
| Hitch                                               |           | Welded on                                     |
| Cutting width                                       | in (m)    | 73 1/2 (1.87)                                 |
| Overall width                                       | in (m)    | 84 3/8 (2.15)                                 |
| Overall length                                      | in (m)    | 92 1/4 (2.34)                                 |
| Cutting height                                      | in (cm)   | 1 1/2 (3.8) to 18 (45.7) infinitely variable. |
| Cutting capacity                                    | in (cm)   | 7 (17.8) Diameter                             |
| Spindle hub oil capacity                            | oz (kg)   | 85 (2.41)                                     |
| Spindle hub oil                                     |           | EP 80-90 wt. gearlube                         |
| High volume drive motor                             | gpm (Lpm) | 26-43 (98.4-162.8) flow                       |
| Hydraulic pressure                                  | psi (mPa) | Up to 3500 (24.1)                             |
| Deck thickness                                      | in (mm)   | 1/4 (6)                                       |
| Side skirt construction                             | in (mm)   | 1/4 (6) Steel                                 |
| Deck wear protection                                |           | Four, corner-mounted skid shoes               |
| Skid shoe construction                              | in (mm)   | 3/8 (10) plate                                |
| Blade carrier                                       | in (mm)   | (2) Round 1/2 (13) plate weldments            |
| Blade size                                          | in (mm)   | 3/4 (19) double edge                          |
| Blade rotation                                      |           | Clockwise                                     |
| Blade bolt                                          |           | 3/4-10 Grade 8                                |
| blade tip speed                                     | fpm (mps) | 14870 (75.5) at 43 gpm (162.8 Lpm)            |
| Front deck protection                               |           | Bi-fold door with single row chain guard      |
| Rear deck protection                                |           | Single row chain guard                        |
| Deck lift height protection                         |           | Height adjustment safety chain                |
| Mulching teeth                                      | in (mm)   | 3/4 (19) SQ carbide                           |
| Optional protective door material & assembly weight | lbs (kg)  | Clear polycarbonate shield<br>10 lbs (4.5)    |