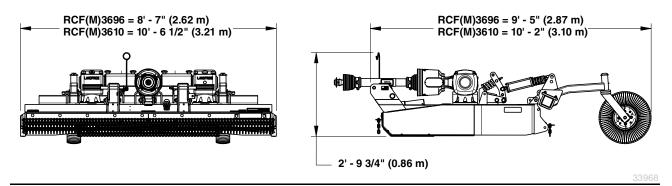

## RCF(M)3696 & RCF(M)3610 Models

| Specifications & Capacities                                           |                                                                                                            |                                              |
|-----------------------------------------------------------------------|------------------------------------------------------------------------------------------------------------|----------------------------------------------|
| Model Numbers                                                         | RCF3696 (540 rpm)<br>RCFM3696 (1000 rpm)                                                                   | RCF3610 (540 rpm)<br>RCFM3610 (1000 rpm)     |
| Machine weight with front & rear                                      | <b>3-Point mount</b> = 1,750 lbs (793.8 kg)                                                                | <b>3-Point mount</b> = 2,230 lbs (1011.5 kg) |
| rubber guards. Includes hydraulic cylinder & 21" wheels with          | <b>Semi-mount</b> = 1,915 lbs (868.6 kg)                                                                   | <b>Semi-mount</b> = 2,270 lbs (1029.7 kg)    |
| semi-mount and pull type units                                        | <b>Pull-type =</b> 2,090 lbs (948.0 kg)                                                                    | <b>Pull-type =</b> 2,430 lbs (1102.2 kg)     |
|                                                                       | 3-Point & semi-mount Category 1 & 2                                                                        | 3-Point & semi-mount Category 2 & 3          |
| Hitch                                                                 | Quick Hitch Adaptable Pull-type - with dual self level rods                                                |                                              |
| Pull type tongue weight                                               | 933 lbs (423.2 kg)                                                                                         | 1087 lbs (493.1 kg)                          |
| Park jack                                                             | Parking jack attaches to the tongue of the pull type cutter                                                |                                              |
| Cutting width                                                         | 8' - 0" (2.44 m)                                                                                           | 10' - 0" (3.05 m)                            |
| Overall width                                                         | 8' - 7" (2.62 m)                                                                                           | 10' - 6 1/2" (3.21 m)                        |
| Overall length 3-point mounted                                        | 8' - 10" (2.69 m)                                                                                          | 10' - 2" (3.10 m)                            |
| semi-mounted                                                          | 9' - 5" (2.87 m)                                                                                           | 10' - 2" (3.10 m)                            |
| pull-type                                                             | 12' - 5" (3.78 m)                                                                                          | 13' - 1" (3.99 m)                            |
| Deck height                                                           | 13" (33.0 cm)                                                                                              |                                              |
| Cutting height                                                        | 2" - 12" (5.1 cm - 30.5 cm)                                                                                |                                              |
| Cutting capacity                                                      | 3" (7.6 cm)                                                                                                |                                              |
|                                                                       | Lift-type - 50 - 130 (37.3 - 96.9 kw)                                                                      | Lift-type - 60 - 130 (44.7 - 96.9 kw)        |
| Tractor Hp rating                                                     | Semi mount - 40 - 130 (29.8 - 96.9 kw)                                                                     | Pull/semi - 50 - 130 (37.3 - 96.9 kw)        |
|                                                                       | Pull-type - 35 - 130 (26.1 - 96.9 kw)                                                                      | , ,                                          |
| Gearbox horsepower rating                                             | T-Box - 210 hp (156.6 kw), outboard 205 hp (152.9 kw)                                                      |                                              |
| Gearbox                                                               | 540 rpm or 1000 rpm driven gearbox. Cast iron housing, beveled gears                                       |                                              |
| Gearbox input / output shaft size                                     | Input shaft = 1 3/4" (4.4 cm) - 20 spline<br>Output shaft = 2 3/8" (6.0 cm) Dia.                           |                                              |
| Gearbox lubrication                                                   | 80-90w EP gear lube                                                                                        |                                              |
| Gearbox oil capacity end boxes                                        | Omni = 5.5 pints (2.60 L) or Comer = 10 pints (4.73 L)                                                     |                                              |
| T-box                                                                 | Comer = 4.5 pints (2.13 L)                                                                                 |                                              |
| Deck material thickness                                               | 10 gauge (3.4 mm)                                                                                          |                                              |
| Deck side skirt thickness                                             | 1/4" (6 mm)                                                                                                |                                              |
| Skids                                                                 | Replaceable                                                                                                |                                              |
| Stump jumper                                                          | 2 ea 3/16" (5 mm) Round pan                                                                                |                                              |
| Blades (4)                                                            | 1/2" x 4" (1.3 cm x 10.2 cm) Heat treated Free-swinging suction blades                                     |                                              |
| Blade bolts                                                           | Keyed with harden flat washer and locknut                                                                  |                                              |
| Blade tip speed                                                       | 540 rpm 17,100 fpm (86.9 mps)                                                                              | 540 rpm 17,100 fpm (86.9 mps)                |
| Blade tip speed                                                       | 1000 rpm 17,400 fpm (88.4 mps)                                                                             | 1000 rpm 17,400 fpm (88.4 mps)               |
| Driveline 3-point & semi-mount                                        |                                                                                                            |                                              |
| pull type                                                             | ASE Cat. 4 equal angle shaft or constant velocity u-joint                                                  |                                              |
| Driveline protection                                                  | 540 rpm - 4 plate slip clutch, Rubber flex coupler to wing boxes                                           |                                              |
| •                                                                     | 1000 rpm - 2 plate slip clutch, Rubber flex coupler to wing boxes                                          |                                              |
| Tailwheel options                                                     | 4" v 9" v 15 1/4" Cooter le minete d                                                                       |                                              |
| 3-point without rear axle: 2 tires<br>3-point with rear axle: 2 tires | 4" x 8" x 15 1/4" Caster laminated<br>4" x 8" x 15 1/4" Caster laminated or 6" x 9" x 21" caster laminated |                                              |
| semi-mount: 2 tires                                                   | 4" x 8" x 15 1/4" Caster laminated or 6" x 9" x 21" caster laminated                                       |                                              |
| pull-type w/single spindle: 2 tires                                   | 6" x 9" x 21" Laminated or 24" x 7.7" recap foam filled aircraft or 29" x 16 ply aircraft                  |                                              |
| pull-type w/dual spindles: 4 tires                                    | 6" x 9" x 21" Laminated or 24" x 7.7" recap foam filled aircraft or 29" x 16 ply aircraft                  |                                              |
| Wheel bearings                                                        | Tapered roller bearing in cast iron hub                                                                    |                                              |
| Shock absorption                                                      | Spring shock absorber on axle of semi-mount & pull type                                                    |                                              |
| Front guard                                                           | Optional: Rubber deflector, single chain guard, or double chain guard                                      |                                              |
| Rear guard                                                            | Optional: Rubber deflector, single chain guard, or double chain guard                                      |                                              |
| 3                                                                     | Optional. Hubber deficitor, single chain guald, or double chain guald                                      |                                              |

3-Point Mounted Rotary Cutter (RC3696 Shown)

Semi-Mounted Rotary Cutter (RC3696 Shown)

Pull-Type Rotary Cutter (RC3696 Shown)