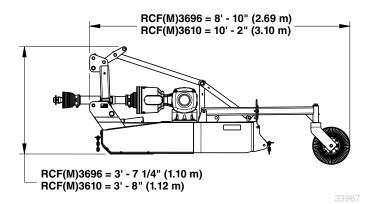

## RCF(M)3696 & RCF(M)3610 Models

| Specifications & Capacities                                           |                                                                                                            |                                              |
|-----------------------------------------------------------------------|------------------------------------------------------------------------------------------------------------|----------------------------------------------|
| Model Numbers                                                         | RCF3696 (540 rpm)<br>RCFM3696 (1000 rpm)                                                                   | RCF3610 (540 rpm)<br>RCFM3610 (1000 rpm)     |
| Machine weight with front & rear                                      | <b>3-Point mount</b> = 1,750 lbs (793.8 kg)                                                                | <b>3-Point mount</b> = 2,230 lbs (1011.5 kg) |
| rubber guards. Includes hydraulic cylinder & 21" wheels with          | <b>Semi-mount</b> = 1,915 lbs (868.6 kg)                                                                   | <b>Semi-mount</b> = 2,270 lbs (1029.7 kg)    |
| semi-mount and pull type units                                        | <b>Pull-type =</b> 2,090 lbs (948.0 kg)                                                                    | <b>Pull-type =</b> 2,430 lbs (1102.2 kg)     |
|                                                                       | 3-Point & semi-mount Category 1 & 2                                                                        | 3-Point & semi-mount Category 2 & 3          |
| Hitch                                                                 | Quick Hitch Adaptable Pull-type - with dual self level rods                                                |                                              |
| Pull type tongue weight                                               | 933 lbs (423.2 kg)                                                                                         | 1087 lbs (493.1 kg)                          |
| Park jack                                                             | Parking jack attaches to the tongue of the pull type cutter                                                |                                              |
| Cutting width                                                         | 8' - 0" (2.44 m)                                                                                           | 10' - 0" (3.05 m)                            |
| Overall width                                                         | 8' - 7" (2.62 m)                                                                                           | 10' - 6 1/2" (3.21 m)                        |
| Overall length 3-point mounted                                        | 8' - 10" (2.69 m)                                                                                          | 10' - 2" (3.10 m)                            |
| semi-mounted                                                          | 9' - 5" (2.87 m)                                                                                           | 10' - 2" (3.10 m)                            |
| pull-type                                                             | 12' - 5" (3.78 m)                                                                                          | 13' - 1" (3.99 m)                            |
| Deck height                                                           | 13" (33.0 cm)                                                                                              |                                              |
| Cutting height                                                        | 2" - 12" (5.1 cm - 30.5 cm)                                                                                |                                              |
| Cutting capacity                                                      | 3" (7.6 cm)                                                                                                |                                              |
|                                                                       | Lift-type - 50 - 130 (37.3 - 96.9 kw)                                                                      | Lift-type - 60 - 130 (44.7 - 96.9 kw)        |
| Tractor Hp rating                                                     | Semi mount - 40 - 130 (29.8 - 96.9 kw)                                                                     | Pull/semi - 50 - 130 (37.3 - 96.9 kw)        |
|                                                                       | Pull-type - 35 - 130 (26.1 - 96.9 kw)                                                                      | , ,                                          |
| Gearbox horsepower rating                                             | T-Box - 210 hp (156.6 kw), outboard 205 hp (152.9 kw)                                                      |                                              |
| Gearbox                                                               | 540 rpm or 1000 rpm driven gearbox. Cast iron housing, beveled gears                                       |                                              |
| Gearbox input / output shaft size                                     | Input shaft = 1 3/4" (4.4 cm) - 20 spline<br>Output shaft = 2 3/8" (6.0 cm) Dia.                           |                                              |
| Gearbox lubrication                                                   | 80-90w EP gear lube                                                                                        |                                              |
| Gearbox oil capacity end boxes                                        | Omni = 5.5 pints (2.60 L) or Comer = 10 pints (4.73 L)                                                     |                                              |
| T-box                                                                 | Comer = 4.5 pints (2.13 L)                                                                                 |                                              |
| Deck material thickness                                               | 10 gauge (3.4 mm)                                                                                          |                                              |
| Deck side skirt thickness                                             | 1/4" (6 mm)                                                                                                |                                              |
| Skids                                                                 | Replaceable                                                                                                |                                              |
| Stump jumper                                                          | 2 ea 3/16" (5 mm) Round pan                                                                                |                                              |
| Blades (4)                                                            | 1/2" x 4" (1.3 cm x 10.2 cm) Heat treated Free-swinging suction blades                                     |                                              |
| Blade bolts                                                           | Keyed with harden flat washer and locknut                                                                  |                                              |
| Blade tip speed                                                       | 540 rpm 17,100 fpm (86.9 mps)                                                                              | 540 rpm 17,100 fpm (86.9 mps)                |
| Blade tip speed                                                       | 1000 rpm 17,400 fpm (88.4 mps)                                                                             | 1000 rpm 17,400 fpm (88.4 mps)               |
| Driveline 3-point & semi-mount                                        |                                                                                                            |                                              |
| pull type                                                             | ASE Cat. 4 equal angle shaft or constant velocity u-joint                                                  |                                              |
| Driveline protection                                                  | 540 rpm - 4 plate slip clutch, Rubber flex coupler to wing boxes                                           |                                              |
| •                                                                     | 1000 rpm - 2 plate slip clutch, Rubber flex coupler to wing boxes                                          |                                              |
| Tailwheel options                                                     | 4" v 9" v 15 1/4" Cooter le minete d                                                                       |                                              |
| 3-point without rear axle: 2 tires<br>3-point with rear axle: 2 tires | 4" x 8" x 15 1/4" Caster laminated<br>4" x 8" x 15 1/4" Caster laminated or 6" x 9" x 21" caster laminated |                                              |
| semi-mount: 2 tires                                                   | 4" x 8" x 15 1/4" Caster laminated or 6" x 9" x 21" caster laminated                                       |                                              |
| pull-type w/single spindle: 2 tires                                   | 6" x 9" x 21" Laminated or 24" x 7.7" recap foam filled aircraft or 29" x 16 ply aircraft                  |                                              |
| pull-type w/dual spindles: 4 tires                                    | 6" x 9" x 21" Laminated or 24" x 7.7" recap foam filled aircraft or 29" x 16 ply aircraft                  |                                              |
| Wheel bearings                                                        | Tapered roller bearing in cast iron hub                                                                    |                                              |
| Shock absorption                                                      | Spring shock absorber on axle of semi-mount & pull type                                                    |                                              |
| Front guard                                                           | Optional: Rubber deflector, single chain guard, or double chain guard                                      |                                              |
| Rear guard                                                            | Optional: Rubber deflector, single chain guard, or double chain guard                                      |                                              |
| 3                                                                     | Optional. Hubber deficitor, single chain guald, or double chain guald                                      |                                              |

3-Point Mounted Rotary Cutter (RC3696 Shown)

Semi-Mounted Rotary Cutter (RC3696 Shown)

Pull-Type Rotary Cutter (RC3696 Shown)