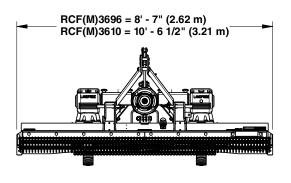

## RCF(M)3696 & RCF(M)3610 Models

| Specifications & Capacities                                           |                                                                                                            |                                              |
|-----------------------------------------------------------------------|------------------------------------------------------------------------------------------------------------|----------------------------------------------|
| Model Numbers                                                         | RCF3696 (540 rpm)<br>RCFM3696 (1000 rpm)                                                                   | RCF3610 (540 rpm)<br>RCFM3610 (1000 rpm)     |
| Machine weight with front & rear                                      | <b>3-Point mount</b> = 1,750 lbs (793.8 kg)                                                                | <b>3-Point mount</b> = 2,230 lbs (1011.5 kg) |
| rubber guards. Includes hydraulic cylinder & 21" wheels with          | <b>Semi-mount</b> = 1,915 lbs (868.6 kg)                                                                   | <b>Semi-mount</b> = 2,270 lbs (1029.7 kg)    |
| semi-mount and pull type units                                        | <b>Pull-type =</b> 2,090 lbs (948.0 kg)                                                                    | <b>Pull-type =</b> 2,430 lbs (1102.2 kg)     |
|                                                                       | 3-Point & semi-mount Category 1 & 2                                                                        | 3-Point & semi-mount Category 2 & 3          |
| Hitch                                                                 | Quick Hitch Adaptable Pull-type - with dual self level rods                                                |                                              |
| Pull type tongue weight                                               | 933 lbs (423.2 kg)                                                                                         | 1087 lbs (493.1 kg)                          |
| Park jack                                                             | Parking jack attaches to the tongue of the pull type cutter                                                |                                              |
| Cutting width                                                         | 8' - 0" (2.44 m)                                                                                           | 10' - 0" (3.05 m)                            |
| Overall width                                                         | 8' - 7" (2.62 m)                                                                                           | 10' - 6 1/2" (3.21 m)                        |
| Overall length 3-point mounted                                        | 8' - 10" (2.69 m)                                                                                          | 10' - 2" (3.10 m)                            |
| semi-mounted                                                          | 9' - 5" (2.87 m)                                                                                           | 10' - 2" (3.10 m)                            |
| pull-type                                                             | 12' - 5" (3.78 m)                                                                                          | 13' - 1" (3.99 m)                            |
| Deck height                                                           | 13" (33.0 cm)                                                                                              |                                              |
| Cutting height                                                        | 2" - 12" (5.1 cm - 30.5 cm)                                                                                |                                              |
| Cutting capacity                                                      | 3" (7.6 cm)                                                                                                |                                              |
|                                                                       | Lift-type - 50 - 130 (37.3 - 96.9 kw)                                                                      | Lift-type - 60 - 130 (44.7 - 96.9 kw)        |
| Tractor Hp rating                                                     | Semi mount - 40 - 130 (29.8 - 96.9 kw)                                                                     | Pull/semi - 50 - 130 (37.3 - 96.9 kw)        |
|                                                                       | Pull-type - 35 - 130 (26.1 - 96.9 kw)                                                                      | , ,                                          |
| Gearbox horsepower rating                                             | T-Box - 210 hp (156.6 kw), outboard 205 hp (152.9 kw)                                                      |                                              |
| Gearbox                                                               | 540 rpm or 1000 rpm driven gearbox. Cast iron housing, beveled gears                                       |                                              |
| Gearbox input / output shaft size                                     | Input shaft = 1 3/4" (4.4 cm) - 20 spline<br>Output shaft = 2 3/8" (6.0 cm) Dia.                           |                                              |
| Gearbox lubrication                                                   | 80-90w EP gear lube                                                                                        |                                              |
| Gearbox oil capacity end boxes                                        | Omni = 5.5 pints (2.60 L) or Comer = 10 pints (4.73 L)                                                     |                                              |
| T-box                                                                 | Comer = 4.5 pints (2.13 L)                                                                                 |                                              |
| Deck material thickness                                               | 10 gauge (3.4 mm)                                                                                          |                                              |
| Deck side skirt thickness                                             | 1/4" (6 mm)                                                                                                |                                              |
| Skids                                                                 | Replaceable                                                                                                |                                              |
| Stump jumper                                                          | 2 ea 3/16" (5 mm) Round pan                                                                                |                                              |
| Blades (4)                                                            | 1/2" x 4" (1.3 cm x 10.2 cm) Heat treated Free-swinging suction blades                                     |                                              |
| Blade bolts                                                           | Keyed with harden flat washer and locknut                                                                  |                                              |
| Blade tip speed                                                       | 540 rpm 17,100 fpm (86.9 mps)                                                                              | 540 rpm 17,100 fpm (86.9 mps)                |
| Blade tip speed                                                       | 1000 rpm 17,400 fpm (88.4 mps)                                                                             | 1000 rpm 17,400 fpm (88.4 mps)               |
| Driveline 3-point & semi-mount                                        |                                                                                                            |                                              |
| pull type                                                             | ASE Cat. 4 equal angle shaft or constant velocity u-joint                                                  |                                              |
| Driveline protection                                                  | 540 rpm - 4 plate slip clutch, Rubber flex coupler to wing boxes                                           |                                              |
| •                                                                     | 1000 rpm - 2 plate slip clutch, Rubber flex coupler to wing boxes                                          |                                              |
| Tailwheel options                                                     | 4" v 9" v 15 1/4" Cooter le minete d                                                                       |                                              |
| 3-point without rear axle: 2 tires<br>3-point with rear axle: 2 tires | 4" x 8" x 15 1/4" Caster laminated<br>4" x 8" x 15 1/4" Caster laminated or 6" x 9" x 21" caster laminated |                                              |
| semi-mount: 2 tires                                                   | 4" x 8" x 15 1/4" Caster laminated or 6" x 9" x 21" caster laminated                                       |                                              |
| pull-type w/single spindle: 2 tires                                   | 6" x 9" x 21" Laminated or 24" x 7.7" recap foam filled aircraft or 29" x 16 ply aircraft                  |                                              |
| pull-type w/dual spindles: 4 tires                                    | 6" x 9" x 21" Laminated or 24" x 7.7" recap foam filled aircraft or 29" x 16 ply aircraft                  |                                              |
| Wheel bearings                                                        | Tapered roller bearing in cast iron hub                                                                    |                                              |
| Shock absorption                                                      | Spring shock absorber on axle of semi-mount & pull type                                                    |                                              |
| Front guard                                                           | Optional: Rubber deflector, single chain guard, or double chain guard                                      |                                              |
| Rear guard                                                            | Optional: Rubber deflector, single chain guard, or double chain guard                                      |                                              |
| 3                                                                     | Optional. Hubber deficitor, single chain guald, or double chain guald                                      |                                              |

3-Point Mounted Rotary Cutter (RC3696 Shown)

Semi-Mounted Rotary Cutter (RC3696 Shown)

Pull-Type Rotary Cutter (RC3696 Shown)