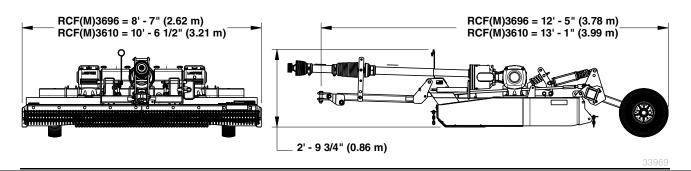

## RCF(M)3696 & RCF(M)3610 Models

| Specifications & Capacities                                           |                                                                                                            |                                              |
|-----------------------------------------------------------------------|------------------------------------------------------------------------------------------------------------|----------------------------------------------|
| Model Numbers                                                         | RCF3696 (540 rpm)<br>RCFM3696 (1000 rpm)                                                                   | RCF3610 (540 rpm)<br>RCFM3610 (1000 rpm)     |
| Machine weight with front & rear                                      | <b>3-Point mount</b> = 1,750 lbs (793.8 kg)                                                                | <b>3-Point mount</b> = 2,230 lbs (1011.5 kg) |
| rubber guards. Includes hydraulic cylinder & 21" wheels with          | <b>Semi-mount</b> = 1,915 lbs (868.6 kg)                                                                   | <b>Semi-mount</b> = 2,270 lbs (1029.7 kg)    |
| semi-mount and pull type units                                        | <b>Pull-type =</b> 2,090 lbs (948.0 kg)                                                                    | <b>Pull-type =</b> 2,430 lbs (1102.2 kg)     |
|                                                                       | 3-Point & semi-mount Category 1 & 2                                                                        | 3-Point & semi-mount Category 2 & 3          |
| Hitch                                                                 | Quick Hitch Adaptable Pull-type - with dual self level rods                                                |                                              |
| Pull type tongue weight                                               | 933 lbs (423.2 kg)                                                                                         | 1087 lbs (493.1 kg)                          |
| Park jack                                                             | Parking jack attaches to the tongue of the pull type cutter                                                |                                              |
| Cutting width                                                         | 8' - 0" (2.44 m)                                                                                           | 10' - 0" (3.05 m)                            |
| Overall width                                                         | 8' - 7" (2.62 m)                                                                                           | 10' - 6 1/2" (3.21 m)                        |
| Overall length 3-point mounted                                        | 8' - 10" (2.69 m)                                                                                          | 10' - 2" (3.10 m)                            |
| semi-mounted                                                          | 9' - 5" (2.87 m)                                                                                           | 10' - 2" (3.10 m)                            |
| pull-type                                                             | 12' - 5" (3.78 m)                                                                                          | 13' - 1" (3.99 m)                            |
| Deck height                                                           | 13" (33.0 cm)                                                                                              |                                              |
| Cutting height                                                        | 2" - 12" (5.1 cm - 30.5 cm)                                                                                |                                              |
| Cutting capacity                                                      | 3" (7.6 cm)                                                                                                |                                              |
|                                                                       | Lift-type - 50 - 130 (37.3 - 96.9 kw)                                                                      | Lift-type - 60 - 130 (44.7 - 96.9 kw)        |
| Tractor Hp rating                                                     | Semi mount - 40 - 130 (29.8 - 96.9 kw)                                                                     | Pull/semi - 50 - 130 (37.3 - 96.9 kw)        |
|                                                                       | Pull-type - 35 - 130 (26.1 - 96.9 kw)                                                                      | , ,                                          |
| Gearbox horsepower rating                                             | T-Box - 210 hp (156.6 kw), outboard 205 hp (152.9 kw)                                                      |                                              |
| Gearbox                                                               | 540 rpm or 1000 rpm driven gearbox. Cast iron housing, beveled gears                                       |                                              |
| Gearbox input / output shaft size                                     | Input shaft = 1 3/4" (4.4 cm) - 20 spline<br>Output shaft = 2 3/8" (6.0 cm) Dia.                           |                                              |
| Gearbox lubrication                                                   | 80-90w EP gear lube                                                                                        |                                              |
| Gearbox oil capacity end boxes                                        | Omni = 5.5 pints (2.60 L) or Comer = 10 pints (4.73 L)                                                     |                                              |
| T-box                                                                 | Comer = 4.5 pints (2.13 L)                                                                                 |                                              |
| Deck material thickness                                               | 10 gauge (3.4 mm)                                                                                          |                                              |
| Deck side skirt thickness                                             | 1/4" (6 mm)                                                                                                |                                              |
| Skids                                                                 | Replaceable                                                                                                |                                              |
| Stump jumper                                                          | 2 ea 3/16" (5 mm) Round pan                                                                                |                                              |
| Blades (4)                                                            | 1/2" x 4" (1.3 cm x 10.2 cm) Heat treated Free-swinging suction blades                                     |                                              |
| Blade bolts                                                           | Keyed with harden flat washer and locknut                                                                  |                                              |
| Blade tip speed                                                       | 540 rpm 17,100 fpm (86.9 mps)                                                                              | 540 rpm 17,100 fpm (86.9 mps)                |
| Blade tip speed                                                       | 1000 rpm 17,400 fpm (88.4 mps)                                                                             | 1000 rpm 17,400 fpm (88.4 mps)               |
| Driveline 3-point & semi-mount                                        |                                                                                                            |                                              |
| pull type                                                             | ASE Cat. 4 equal angle shaft or constant velocity u-joint                                                  |                                              |
| Driveline protection                                                  | 540 rpm - 4 plate slip clutch, Rubber flex coupler to wing boxes                                           |                                              |
| •                                                                     | 1000 rpm - 2 plate slip clutch, Rubber flex coupler to wing boxes                                          |                                              |
| Tailwheel options                                                     | 4" v 9" v 15 1/4" Cooter le minete d                                                                       |                                              |
| 3-point without rear axle: 2 tires<br>3-point with rear axle: 2 tires | 4" x 8" x 15 1/4" Caster laminated<br>4" x 8" x 15 1/4" Caster laminated or 6" x 9" x 21" caster laminated |                                              |
| semi-mount: 2 tires                                                   | 4" x 8" x 15 1/4" Caster laminated or 6" x 9" x 21" caster laminated                                       |                                              |
| pull-type w/single spindle: 2 tires                                   | 6" x 9" x 21" Laminated or 24" x 7.7" recap foam filled aircraft or 29" x 16 ply aircraft                  |                                              |
| pull-type w/dual spindles: 4 tires                                    | 6" x 9" x 21" Laminated or 24" x 7.7" recap foam filled aircraft or 29" x 16 ply aircraft                  |                                              |
| Wheel bearings                                                        | Tapered roller bearing in cast iron hub                                                                    |                                              |
| Shock absorption                                                      | Spring shock absorber on axle of semi-mount & pull type                                                    |                                              |
| Front guard                                                           | Optional: Rubber deflector, single chain guard, or double chain guard                                      |                                              |
| Rear guard                                                            | Optional: Rubber deflector, single chain guard, or double chain guard                                      |                                              |
| 3                                                                     | Optional. Hubber deficitor, single chain guald, or double chain guald                                      |                                              |

3-Point Mounted Rotary Cutter (RC3696 Shown)

Semi-Mounted Rotary Cutter (RC3696 Shown)

Pull-Type Rotary Cutter (RC3696 Shown)