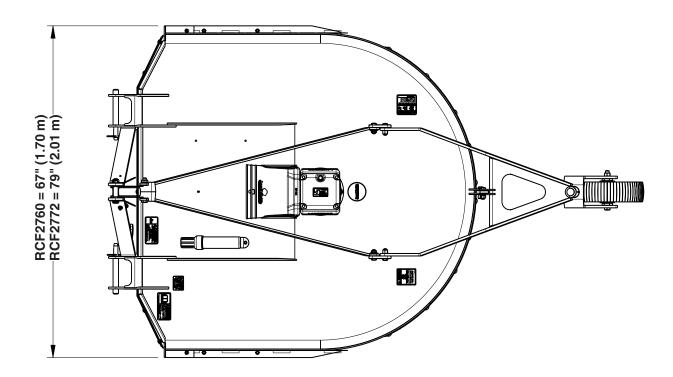

## RCF2760 & RCF2772 Models

| Specifications & Capacities                            |                                                                                                                                                                    |                                                                                                      |
|--------------------------------------------------------|--------------------------------------------------------------------------------------------------------------------------------------------------------------------|------------------------------------------------------------------------------------------------------|
| Model Numbers                                          | RCF2760                                                                                                                                                            | RCF2772                                                                                              |
| Machine Weight                                         | 955 lbs (433.2 kg)                                                                                                                                                 | 1,072 lbs (486.3 kg)                                                                                 |
|                                                        | With front and rear Single Chain Guards                                                                                                                            |                                                                                                      |
| Hitch                                                  | Category I or II with floating top linkage, Quick Hitch ready                                                                                                      |                                                                                                      |
| Cutting Width                                          | 60" (1.52 m)                                                                                                                                                       | 72" (1.83 m)                                                                                         |
| Overall Width                                          | 67" (1.70 m)                                                                                                                                                       | 79" (2.01 m)                                                                                         |
| Overall Length                                         | 109" (2.77 m)                                                                                                                                                      | 121 3/4" (3.09 m)                                                                                    |
| Deck Height<br>(Bottom of Deck to Bottom of Skid Shoe) | 11 1/4" (28.6 cm)                                                                                                                                                  |                                                                                                      |
| Cutting Height                                         | 1 1/2" - 12" (3.8 cm - 30.5 cm)                                                                                                                                    |                                                                                                      |
| Cutting Capacity                                       | 3" (7.6 cm) Diameter                                                                                                                                               |                                                                                                      |
| Recommended Tractor hp                                 | 35-130 hp (26.1-96.9 kw)                                                                                                                                           |                                                                                                      |
| Power Take-Off Speed                                   | 540 rpm                                                                                                                                                            |                                                                                                      |
| Gearbox                                                | 540 rpm power take-off driven gearbox, 1:1.44 speed-up beveled gears,<br>cast iron housing, 1 3/8" (3.5 cm) - 6 spline input shaft and 2" (5.1 cm) output<br>shaft |                                                                                                      |
| Gearbox Lubricant                                      | EP 80-90W oil                                                                                                                                                      |                                                                                                      |
| Gearbox oil Capacity                                   | 7 pints (3.31 L)                                                                                                                                                   |                                                                                                      |
| Deck Construction                                      | All welded deck                                                                                                                                                    |                                                                                                      |
| Deck Material Thickness                                | 10 Gauge (3.4 mm)                                                                                                                                                  |                                                                                                      |
| Side Skirt Material Thickness                          | 1/4" (6 mm)                                                                                                                                                        |                                                                                                      |
| Skid Construction                                      | Replaceable bolt on skid shoes                                                                                                                                     |                                                                                                      |
| Stump Jumper                                           | 3/16" x 24" (0.5 cm x 61.0 cm)<br>Round Pan                                                                                                                        | 3/16" x 30 1/2" (0.5 cm x 77.5 cm)<br>Round Pan                                                      |
| Blades (2)                                             | 1/2" x 4" x 25" (1.3 cm x 10.2 cm x<br>63.5 cm) Heat treated alloy steel free-<br>swinging high lift                                                               | 1/2" x 4" x 29" (1.3 cm x 10.2 cm x<br>73.7 cm) Heat treated alloy steel free-<br>swinging high lift |
| Blade Bolts                                            | Keyed with harden flat washers & locknuts.                                                                                                                         |                                                                                                      |
| Blade Tip Speed                                        | 12,384 FPM (62.9 mps)                                                                                                                                              | 14,861 FPM (75.5 mps)                                                                                |
| Driveline                                              | ASAE Category 4                                                                                                                                                    |                                                                                                      |
| Driveline Protection                                   | 4 plate slip clutch                                                                                                                                                |                                                                                                      |
| Tailwheel Mount Assembly                               | Welded A-arm and caster fork with 360 degree swivel                                                                                                                |                                                                                                      |
| Tailwheel                                              | 4.00" x 8" x 15" (10.2 cm x 20.3 cm x 38.1 cm) Laminated tire with cast iron<br>hub and tapered roller bearings                                                    |                                                                                                      |
| Front Guard                                            | Optional: Rubber Belting or Single Chain Guard                                                                                                                     |                                                                                                      |
| Rear Guard                                             | Single Chain Guard                                                                                                                                                 |                                                                                                      |