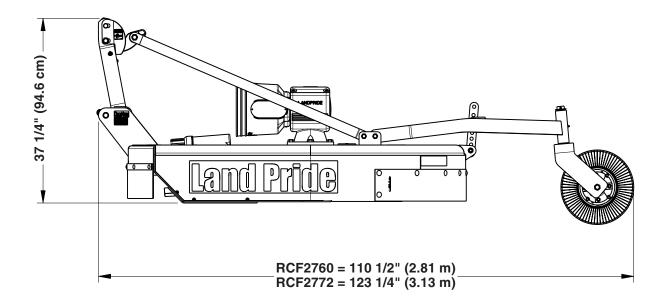

## RCF2760 & RCF2772 Models

| Specifications & Capacities                            |                                                                                                                                                                    |                                                                                                      |
|--------------------------------------------------------|--------------------------------------------------------------------------------------------------------------------------------------------------------------------|------------------------------------------------------------------------------------------------------|
| Model Numbers                                          | RCF2760                                                                                                                                                            | RCF2772                                                                                              |
| Machine Weight                                         | 955 lbs (433.2 kg)                                                                                                                                                 | 1,072 lbs (486.3 kg)                                                                                 |
|                                                        | With front and rear Single Chain Guards                                                                                                                            |                                                                                                      |
| Hitch                                                  | Category I or II with floating top linkage, Quick Hitch ready                                                                                                      |                                                                                                      |
| Cutting Width                                          | 60" (1.52 m)                                                                                                                                                       | 72" (1.83 m)                                                                                         |
| Overall Width                                          | 67" (1.70 m)                                                                                                                                                       | 79" (2.01 m)                                                                                         |
| Overall Length                                         | 109" (2.77 m)                                                                                                                                                      | 121 3/4" (3.09 m)                                                                                    |
| Deck Height<br>(Bottom of Deck to Bottom of Skid Shoe) | 11 1/4" (28.6 cm)                                                                                                                                                  |                                                                                                      |
| Cutting Height                                         | 1 1/2" - 12" (3.8 cm - 30.5 cm)                                                                                                                                    |                                                                                                      |
| Cutting Capacity                                       | 3" (7.6 cm) Diameter                                                                                                                                               |                                                                                                      |
| Recommended Tractor hp                                 | 35-130 hp (26.1-96.9 kw)                                                                                                                                           |                                                                                                      |
| Power Take-Off Speed                                   | 540 rpm                                                                                                                                                            |                                                                                                      |
| Gearbox                                                | 540 rpm power take-off driven gearbox, 1:1.44 speed-up beveled gears,<br>cast iron housing, 1 3/8" (3.5 cm) - 6 spline input shaft and 2" (5.1 cm) output<br>shaft |                                                                                                      |
| Gearbox Lubricant                                      | EP 80-90W oil                                                                                                                                                      |                                                                                                      |
| Gearbox oil Capacity                                   | 7 pints (3.31 L)                                                                                                                                                   |                                                                                                      |
| Deck Construction                                      | All welded deck                                                                                                                                                    |                                                                                                      |
| Deck Material Thickness                                | 10 Gauge (3.4 mm)                                                                                                                                                  |                                                                                                      |
| Side Skirt Material Thickness                          | 1/4" (6 mm)                                                                                                                                                        |                                                                                                      |
| Skid Construction                                      | Replaceable bolt on skid shoes                                                                                                                                     |                                                                                                      |
| Stump Jumper                                           | 3/16" x 24" (0.5 cm x 61.0 cm)<br>Round Pan                                                                                                                        | 3/16" x 30 1/2" (0.5 cm x 77.5 cm)<br>Round Pan                                                      |
| Blades (2)                                             | 1/2" x 4" x 25" (1.3 cm x 10.2 cm x<br>63.5 cm) Heat treated alloy steel free-<br>swinging high lift                                                               | 1/2" x 4" x 29" (1.3 cm x 10.2 cm x<br>73.7 cm) Heat treated alloy steel free-<br>swinging high lift |
| Blade Bolts                                            | Keyed with harden flat washers & locknuts.                                                                                                                         |                                                                                                      |
| Blade Tip Speed                                        | 12,384 FPM (62.9 mps)                                                                                                                                              | 14,861 FPM (75.5 mps)                                                                                |
| Driveline                                              | ASAE Category 4                                                                                                                                                    |                                                                                                      |
| Driveline Protection                                   | 4 plate slip clutch                                                                                                                                                |                                                                                                      |
| Tailwheel Mount Assembly                               | Welded A-arm and caster fork with 360 degree swivel                                                                                                                |                                                                                                      |
| Tailwheel                                              | 4.00" x 8" x 15" (10.2 cm x 20.3 cm x 38.1 cm) Laminated tire with cast iron<br>hub and tapered roller bearings                                                    |                                                                                                      |
| Front Guard                                            | Optional: Rubber Belting or Single Chain Guard                                                                                                                     |                                                                                                      |
| Rear Guard                                             | Single Chain Guard                                                                                                                                                 |                                                                                                      |