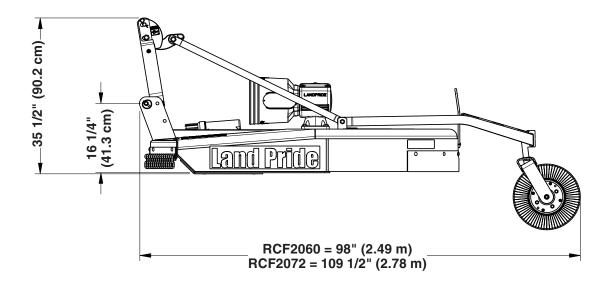

## RCF2060 & RCF2072 Models

| Specifications & Capacities                         |                                                                                                                |                                                  |
|-----------------------------------------------------|----------------------------------------------------------------------------------------------------------------|--------------------------------------------------|
| Model Numbers                                       | RCF2060                                                                                                        | RCF2072                                          |
|                                                     | 620 lbs (281.2 kg)                                                                                             | 745 lbs (337.9 kg)                               |
| Machine Weight                                      | With laminated tailwheel, slip clutch driveline, Front Rubber Guards and Rear Metal Band.                      |                                                  |
| Hitch                                               | Category I with floating top linkage, Quick Hitch ready                                                        |                                                  |
| Cutting Width                                       | 60" (1.52 m)                                                                                                   | 72" (1.83 m)                                     |
| Overall Width                                       | 65" (1.65 m)                                                                                                   | 77" (1.96 m)                                     |
| Overall Length                                      | 98" (2.49 m)                                                                                                   | 109 1/2" (2.78 m)                                |
| Deck Height (Bottom of Deck<br>Bottom of Skid Shoe) | 9 11/16" (24.6 cm)                                                                                             | 11" (27.9 cm)                                    |
| Cutting Height                                      | 1 1/2" to 12" (3.8 cm to 30.5 cm)                                                                              |                                                  |
| Cutting Capacity                                    | 2" (5.1 cm) Diameter                                                                                           |                                                  |
| Recommended Tractor hp                              | 20-65 hp (14.9-48.5 kw)                                                                                        |                                                  |
| Power Take-Off Speed                                | 540 rpm                                                                                                        |                                                  |
| Gearbox Ratio                                       | 1:1.93                                                                                                         | 1:1.47                                           |
| Gearbox Construction                                | Speed-up beveled gears, cast iron housing, 1 3/8" (3.5 cm) - 6 spline input shaft and 2" (5.1 cm) output shaft |                                                  |
| Gearbox Lubricant                                   | EP 80-90W oil                                                                                                  |                                                  |
| Gearbox oil Capacity                                | 4.5 Pints (2.13 L)                                                                                             | 4 Pints (1.89 L)                                 |
| Deck Construction                                   | All welded deck                                                                                                |                                                  |
| Deck Material Thickness                             | 10 Gauge (.134")(3.4 mm)                                                                                       |                                                  |
| Side Skirt Material Thickness                       | 10 Gauge (.134")(3.4 mm)                                                                                       |                                                  |
| Skid Shoes Standa<br>Accesso                        | ry 1/4" x 2 1/2" x 18 7/16" (6 mm x 6.4 cm x 46.8 cm) Long bolt-on replaceable skid sho                        |                                                  |
|                                                     | (Bolts to weld-on skid shoes)                                                                                  |                                                  |
| Stump Jumper                                        | · · · · · · · · · · · · · · · · · · ·                                                                          | Pan with 1" (2.5 cm) thick blade holder bar      |
| Blades (2)                                          |                                                                                                                | Heat treated alloy steel free-swinging high lift |
| Blade Bolts                                         | Keyed with harden fla                                                                                          | at washers & locknuts.                           |
| Blade Tip Speed                                     | 16,363 FPM (83.1 mps)                                                                                          | 14,955 FPM (76.0 mps)                            |
| Driveline                                           | ASAE Category 3                                                                                                |                                                  |
| Driveline Protection Option Option                  | Shearbolt protection 2 Plate slip clutch                                                                       |                                                  |
| Tailwheel Mount                                     | Welded A-arm and caster fork with 360 degree swivel                                                            |                                                  |
| Tailwheel Option Option                             | 4" x 8" x 15" Laminated tire with cast iron hub<br>4" x 16" Molded rubber tire                                 |                                                  |
| Front Guard Option Option                           | Rubber Belting<br>Single Chain Guard                                                                           |                                                  |
| Rear Guard Standa<br>Option<br>Option               | al Rubbei                                                                                                      | l Band<br>r Belting<br>nain Guard                |