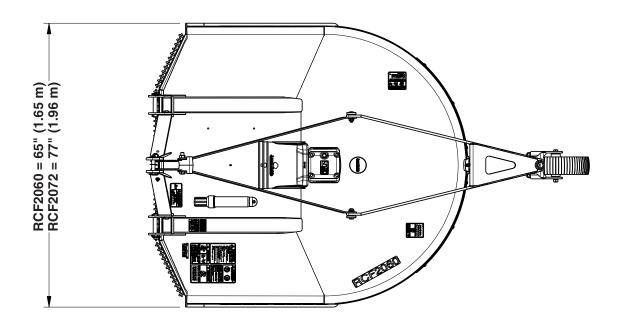

## RCF2060 & RCF2072 Models

| Specifications & Capacities                         |                                                                                                                |                                                  |
|-----------------------------------------------------|----------------------------------------------------------------------------------------------------------------|--------------------------------------------------|
| Model Numbers                                       | RCF2060                                                                                                        | RCF2072                                          |
|                                                     | 620 lbs (281.2 kg)                                                                                             | 745 lbs (337.9 kg)                               |
| Machine Weight                                      | With laminated tailwheel, slip clutch driveline, Front Rubber Guards and Rear Metal Band.                      |                                                  |
| Hitch                                               | Category I with floating top linkage, Quick Hitch ready                                                        |                                                  |
| Cutting Width                                       | 60" (1.52 m)                                                                                                   | 72" (1.83 m)                                     |
| Overall Width                                       | 65" (1.65 m)                                                                                                   | 77" (1.96 m)                                     |
| Overall Length                                      | 98" (2.49 m)                                                                                                   | 109 1/2" (2.78 m)                                |
| Deck Height (Bottom of Deck<br>Bottom of Skid Shoe) | 9 11/16" (24.6 cm)                                                                                             | 11" (27.9 cm)                                    |
| Cutting Height                                      | 1 1/2" to 12" (3.8 cm to 30.5 cm)                                                                              |                                                  |
| Cutting Capacity                                    | 2" (5.1 cm) Diameter                                                                                           |                                                  |
| Recommended Tractor hp                              | 20-65 hp (14.9-48.5 kw)                                                                                        |                                                  |
| Power Take-Off Speed                                | 540 rpm                                                                                                        |                                                  |
| Gearbox Ratio                                       | 1:1.93                                                                                                         | 1:1.47                                           |
| Gearbox Construction                                | Speed-up beveled gears, cast iron housing, 1 3/8" (3.5 cm) - 6 spline input shaft and 2" (5.1 cm) output shaft |                                                  |
| Gearbox Lubricant                                   | EP 80-90W oil                                                                                                  |                                                  |
| Gearbox oil Capacity                                | 4.5 Pints (2.13 L)                                                                                             | 4 Pints (1.89 L)                                 |
| Deck Construction                                   | All welded deck                                                                                                |                                                  |
| Deck Material Thickness                             | 10 Gauge (.134")(3.4 mm)                                                                                       |                                                  |
| Side Skirt Material Thickness                       | 10 Gauge (.134")(3.4 mm)                                                                                       |                                                  |
| Skid Shoes Standa<br>Accesso                        | ry 1/4" x 2 1/2" x 18 7/16" (6 mm x 6.4 cm x 46.8 cm) Long bolt-on replaceable skid sho                        |                                                  |
|                                                     | (Bolts to weld-on skid shoes)                                                                                  |                                                  |
| Stump Jumper                                        | · · · · · · · · · · · · · · · · · · ·                                                                          | Pan with 1" (2.5 cm) thick blade holder bar      |
| Blades (2)                                          |                                                                                                                | Heat treated alloy steel free-swinging high lift |
| Blade Bolts                                         | Keyed with harden fla                                                                                          | at washers & locknuts.                           |
| Blade Tip Speed                                     | 16,363 FPM (83.1 mps)                                                                                          | 14,955 FPM (76.0 mps)                            |
| Driveline                                           | ASAE Category 3                                                                                                |                                                  |
| Driveline Protection Option Option                  | Shearbolt protection 2 Plate slip clutch                                                                       |                                                  |
| Tailwheel Mount                                     | Welded A-arm and caster fork with 360 degree swivel                                                            |                                                  |
| Tailwheel Option Option                             | 4" x 8" x 15" Laminated tire with cast iron hub<br>4" x 16" Molded rubber tire                                 |                                                  |
| Front Guard Option Option                           | Rubber Belting<br>Single Chain Guard                                                                           |                                                  |
| Rear Guard Standa<br>Option<br>Option               | al Rubbei                                                                                                      | l Band<br>r Belting<br>nain Guard                |