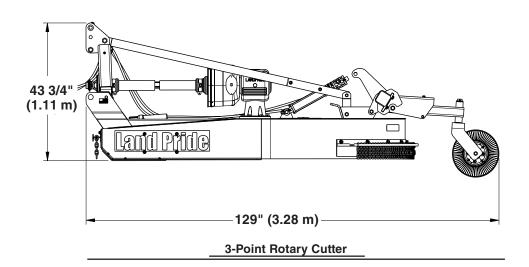

## **RCF3684 Model**

| Specifications & Capacities                          |                                                                                                                               |                                                                                           |
|------------------------------------------------------|-------------------------------------------------------------------------------------------------------------------------------|-------------------------------------------------------------------------------------------|
| Model Numbers                                        | RCF3684 3-Point Type                                                                                                          | RCF3684 Pull-Type                                                                         |
| lachine weight                                       | 2,000 lbs (907.2 kg) With front & rear single chain guards                                                                    | 2,104 lbs (954.4 kg) With hydraulic<br>adjustment and front & rear single<br>chain guards |
| litch                                                | Category II or III with floating clevis top link, Quick Hitch adaptable                                                       | Pull-type with clevis                                                                     |
| ull type tongue weight                               | N/A                                                                                                                           | 894 lbs (405.5 kg)                                                                        |
| cutting width                                        | 84" (2.13 m)                                                                                                                  |                                                                                           |
| verall width                                         | 90 1/2" (2.30 m)                                                                                                              |                                                                                           |
| verall length                                        | 130" (3.30 m)                                                                                                                 | 179 1/2" (4.56 m)                                                                         |
| eck height<br>Bottom of deck to bottom of skid shoe) | 13 3/8" (34.0 cm)                                                                                                             |                                                                                           |
| cutting height                                       | 2" - 12" (5.1 cm to 30.5 cm)                                                                                                  |                                                                                           |
| cutting capacity                                     | 4" (10.2 cm) Diameter                                                                                                         |                                                                                           |
| ecommended tractor horsepower                        | 70-190 hp (52.2-141.7 kw)                                                                                                     | 50-190 hp (37.3-141.7 kw)                                                                 |
| ower take-off Speed                                  | 540 rpm                                                                                                                       |                                                                                           |
| earbox                                               | 1:1.21 Speed-up beveled gears, Cast iron housing,<br>1 3/4" (4.4 cm) - 20 spline input shaft and 2 3/8" (6.0 cm) output shaft |                                                                                           |
| earbox lubricant                                     | 80-90W oil                                                                                                                    |                                                                                           |
| earbox oil capacity                                  | 10 pints (4.73 L)                                                                                                             |                                                                                           |
| eck construction                                     | All welded deck                                                                                                               |                                                                                           |
| eck material thickness                               | 3/16" (5 mm)                                                                                                                  |                                                                                           |
| ide skirt material thickness                         | 1/4" (6 mm)                                                                                                                   |                                                                                           |
| kid construction                                     | Replaceable bolt on skid shoes                                                                                                |                                                                                           |
| tump jumper / blade holder                           | 3/16" (5 mm) Round dish shaped bolt-on stump-jumper with diamond shaped blade bar                                             |                                                                                           |
| Blades (2)                                           | 1/2" x 4" (1.3 cm x 10.2 cm) Heat treated alloy steel free-swinging high lift - low friction                                  |                                                                                           |
| lade bolts                                           | Keyed with harden flat washers & locknuts                                                                                     |                                                                                           |
| lade tip speed                                       | 14,369 fpm (73.0 mps)                                                                                                         |                                                                                           |
| riveline                                             | ASAE category 5 with 4-plate slip clutch                                                                                      |                                                                                           |
| riveline protection                                  | 4 plate slip clutch                                                                                                           |                                                                                           |
| ransport axle                                        | Cushioned shock absorption                                                                                                    |                                                                                           |
| ear deck height adjustment options                   | Ratchet jack or hydraulic cylinder                                                                                            |                                                                                           |
| ailwheel                                             | 4" x 8" x 15" Laminated tire<br>with cast iron hub                                                                            | 4" x 8" x 21" Laminated tire<br>with cast iron hub                                        |
|                                                      | Optional: Rubber belting, single chain guard or double chain guard                                                            |                                                                                           |
| ront guard                                           | Optional: Rubber belting, single of                                                                                           | hain guard or double chain guard                                                          |
| ront guard<br>lear Guard                             |                                                                                                                               | hain guard or double chain guard ard or double chain guard                                |