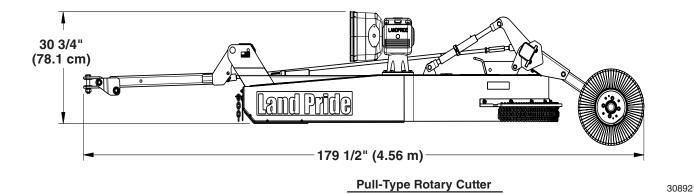

## **RCF3684 Model**

| Specifications & Capacities                          |                                                                                                                               |                                                                                           |
|------------------------------------------------------|-------------------------------------------------------------------------------------------------------------------------------|-------------------------------------------------------------------------------------------|
| Model Numbers                                        | RCF3684 3-Point Type                                                                                                          | RCF3684 Pull-Type                                                                         |
| lachine weight                                       | 2,000 lbs (907.2 kg) With front & rear single chain guards                                                                    | 2,104 lbs (954.4 kg) With hydraulic<br>adjustment and front & rear single<br>chain guards |
| litch                                                | Category II or III with floating clevis top link, Quick Hitch adaptable                                                       | Pull-type with clevis                                                                     |
| ull type tongue weight                               | N/A                                                                                                                           | 894 lbs (405.5 kg)                                                                        |
| cutting width                                        | 84" (2.13 m)                                                                                                                  |                                                                                           |
| verall width                                         | 90 1/2" (2.30 m)                                                                                                              |                                                                                           |
| verall length                                        | 130" (3.30 m)                                                                                                                 | 179 1/2" (4.56 m)                                                                         |
| eck height<br>Bottom of deck to bottom of skid shoe) | 13 3/8" (34.0 cm)                                                                                                             |                                                                                           |
| cutting height                                       | 2" - 12" (5.1 cm to 30.5 cm)                                                                                                  |                                                                                           |
| cutting capacity                                     | 4" (10.2 cm) Diameter                                                                                                         |                                                                                           |
| ecommended tractor horsepower                        | 70-190 hp (52.2-141.7 kw)                                                                                                     | 50-190 hp (37.3-141.7 kw)                                                                 |
| ower take-off Speed                                  | 540 rpm                                                                                                                       |                                                                                           |
| earbox                                               | 1:1.21 Speed-up beveled gears, Cast iron housing,<br>1 3/4" (4.4 cm) - 20 spline input shaft and 2 3/8" (6.0 cm) output shaft |                                                                                           |
| earbox lubricant                                     | 80-90W oil                                                                                                                    |                                                                                           |
| earbox oil capacity                                  | 10 pints (4.73 L)                                                                                                             |                                                                                           |
| eck construction                                     | All welded deck                                                                                                               |                                                                                           |
| eck material thickness                               | 3/16" (5 mm)                                                                                                                  |                                                                                           |
| ide skirt material thickness                         | 1/4" (6 mm)                                                                                                                   |                                                                                           |
| kid construction                                     | Replaceable bolt on skid shoes                                                                                                |                                                                                           |
| tump jumper / blade holder                           | 3/16" (5 mm) Round dish shaped bolt-on stump-jumper with diamond shaped blade bar                                             |                                                                                           |
| Blades (2)                                           | 1/2" x 4" (1.3 cm x 10.2 cm) Heat treated alloy steel free-swinging high lift - low friction                                  |                                                                                           |
| lade bolts                                           | Keyed with harden flat washers & locknuts                                                                                     |                                                                                           |
| lade tip speed                                       | 14,369 fpm (73.0 mps)                                                                                                         |                                                                                           |
| riveline                                             | ASAE category 5 with 4-plate slip clutch                                                                                      |                                                                                           |
| riveline protection                                  | 4 plate slip clutch                                                                                                           |                                                                                           |
| ransport axle                                        | Cushioned shock absorption                                                                                                    |                                                                                           |
| ear deck height adjustment options                   | Ratchet jack or hydraulic cylinder                                                                                            |                                                                                           |
| ailwheel                                             | 4" x 8" x 15" Laminated tire<br>with cast iron hub                                                                            | 4" x 8" x 21" Laminated tire<br>with cast iron hub                                        |
|                                                      | Optional: Rubber belting, single chain guard or double chain guard                                                            |                                                                                           |
| ront guard                                           | Optional: Rubber belting, single of                                                                                           | hain guard or double chain guard                                                          |
| ront guard<br>lear Guard                             |                                                                                                                               | hain guard or double chain guard ard or double chain guard                                |