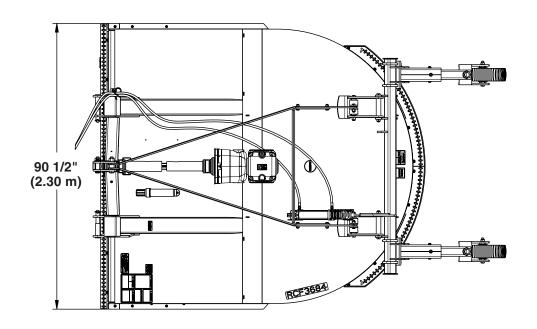

## **RCF3684 Model**

| Specifications & Capacities                          |                                                                                                                               |                                                                                           |
|------------------------------------------------------|-------------------------------------------------------------------------------------------------------------------------------|-------------------------------------------------------------------------------------------|
| Model Numbers                                        | RCF3684 3-Point Type                                                                                                          | RCF3684 Pull-Type                                                                         |
| lachine weight                                       | 2,000 lbs (907.2 kg) With front & rear single chain guards                                                                    | 2,104 lbs (954.4 kg) With hydraulic<br>adjustment and front & rear single<br>chain guards |
| litch                                                | Category II or III with floating clevis top link, Quick Hitch adaptable                                                       | Pull-type with clevis                                                                     |
| ull type tongue weight                               | N/A                                                                                                                           | 894 lbs (405.5 kg)                                                                        |
| cutting width                                        | 84" (2.13 m)                                                                                                                  |                                                                                           |
| verall width                                         | 90 1/2" (2.30 m)                                                                                                              |                                                                                           |
| verall length                                        | 130" (3.30 m)                                                                                                                 | 179 1/2" (4.56 m)                                                                         |
| eck height<br>Bottom of deck to bottom of skid shoe) | 13 3/8" (34.0 cm)                                                                                                             |                                                                                           |
| cutting height                                       | 2" - 12" (5.1 cm to 30.5 cm)                                                                                                  |                                                                                           |
| cutting capacity                                     | 4" (10.2 cm) Diameter                                                                                                         |                                                                                           |
| ecommended tractor horsepower                        | 70-190 hp (52.2-141.7 kw)                                                                                                     | 50-190 hp (37.3-141.7 kw)                                                                 |
| ower take-off Speed                                  | 540 rpm                                                                                                                       |                                                                                           |
| earbox                                               | 1:1.21 Speed-up beveled gears, Cast iron housing,<br>1 3/4" (4.4 cm) - 20 spline input shaft and 2 3/8" (6.0 cm) output shaft |                                                                                           |
| earbox lubricant                                     | 80-90W oil                                                                                                                    |                                                                                           |
| earbox oil capacity                                  | 10 pints (4.73 L)                                                                                                             |                                                                                           |
| eck construction                                     | All welded deck                                                                                                               |                                                                                           |
| eck material thickness                               | 3/16" (5 mm)                                                                                                                  |                                                                                           |
| ide skirt material thickness                         | 1/4" (6 mm)                                                                                                                   |                                                                                           |
| kid construction                                     | Replaceable bolt on skid shoes                                                                                                |                                                                                           |
| tump jumper / blade holder                           | 3/16" (5 mm) Round dish shaped bolt-on stump-jumper with diamond shaped blade bar                                             |                                                                                           |
| Blades (2)                                           | 1/2" x 4" (1.3 cm x 10.2 cm) Heat treated alloy steel free-swinging high lift - low friction                                  |                                                                                           |
| lade bolts                                           | Keyed with harden flat washers & locknuts                                                                                     |                                                                                           |
| lade tip speed                                       | 14,369 fpm (73.0 mps)                                                                                                         |                                                                                           |
| riveline                                             | ASAE category 5 with 4-plate slip clutch                                                                                      |                                                                                           |
| riveline protection                                  | 4 plate slip clutch                                                                                                           |                                                                                           |
| ransport axle                                        | Cushioned shock absorption                                                                                                    |                                                                                           |
| ear deck height adjustment options                   | Ratchet jack or hydraulic cylinder                                                                                            |                                                                                           |
| ailwheel                                             | 4" x 8" x 15" Laminated tire<br>with cast iron hub                                                                            | 4" x 8" x 21" Laminated tire<br>with cast iron hub                                        |
|                                                      | Optional: Rubber belting, single chain guard or double chain guard                                                            |                                                                                           |
| ront guard                                           | Optional: Rubber belting, single of                                                                                           | hain guard or double chain guard                                                          |
| ront guard<br>lear Guard                             |                                                                                                                               | hain guard or double chain guard ard or double chain guard                                |