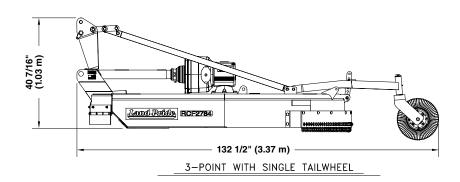

## RCF2784 & RCR2684 Models

| Specifications & Capacities                                                                      |           |                                                                                                                                                                    |                                                                                                 |
|--------------------------------------------------------------------------------------------------|-----------|--------------------------------------------------------------------------------------------------------------------------------------------------------------------|-------------------------------------------------------------------------------------------------|
|                                                                                                  |           | RCF2784                                                                                                                                                            | RCR2684                                                                                         |
| Machine weight<br>3-Point single tailwheel<br>3-Point dual tailwheel<br>Pull-type dual tailwheel | lbs (kg)  | 1,354 (614) with front & rear chain guards<br>1,427 (647) with front & rear chain guards<br>1,632 (740) with front & rear chain guards<br>and hydraulic adjustment | 1,225 (556) with front & rear chain guards<br>1,298 (589) with front & rear chain guards<br>N/A |
| 3-Point hitch                                                                                    |           | Category II & III with floating to                                                                                                                                 | p linkage, quick hitch adaptable                                                                |
| Pull type tongue weight                                                                          | lbs (kg)  | 687 (312)                                                                                                                                                          | N/A                                                                                             |
| Cutting width                                                                                    | in (m)    | 84 (2.13)                                                                                                                                                          |                                                                                                 |
| Overall width                                                                                    | in (m)    | 89 (2.26)                                                                                                                                                          |                                                                                                 |
| Overall length 3-Point single tailwheel 3-Point dual tailwheel Pull-type dual tailwheel          | in (m)    | 132 1/2 (3.37)<br>130 3/8 (3.31)<br>159 1/4 (4.04)                                                                                                                 | 132 1/2 (3.37)<br>130 3/8 (3.31)<br>N/A                                                         |
| Deck height<br>(bottom of deck to<br>bottom of skid shoe)                                        | in (cm)   | 10 1/8 (25.7)                                                                                                                                                      | 9 7/8 (25.1)                                                                                    |
| Cutting height                                                                                   | in (cm)   | 1 1/2 (3.8) to 12 (30.5)                                                                                                                                           |                                                                                                 |
| Cutting capacity                                                                                 | in (cm)   | 3 (7.6) Diameter                                                                                                                                                   |                                                                                                 |
| Recommended tractor horsepower                                                                   | hp (kW)   | 60-130 (44.7-96.9)                                                                                                                                                 |                                                                                                 |
| Power take-off speed                                                                             |           | 540 rpm                                                                                                                                                            |                                                                                                 |
| Gearbox ratio                                                                                    |           | 1:1.21                                                                                                                                                             |                                                                                                 |
| Gearbox construction                                                                             | in (cm)   | Speed-up beveled gears, cast iron housing,<br>1 3/8 (3.5) - 6 spline input shaft and 2 (5.1) output shaft                                                          |                                                                                                 |
| Gearbox oil capacity & type                                                                      |           | 6.5 Pints of EP 80-90W gear lube                                                                                                                                   |                                                                                                 |
| Deck construction                                                                                |           | All welded deck                                                                                                                                                    |                                                                                                 |
| Deck material thickness                                                                          | ga (mm)   | 10 (3.4)                                                                                                                                                           |                                                                                                 |
| Side skirt<br>material thickness                                                                 | in (mm)   | 1/4 (6)                                                                                                                                                            |                                                                                                 |
| Skid shoes                                                                                       | in (mm)   | 1/4 (6) thick bolt-on replaceable skid shoes                                                                                                                       |                                                                                                 |
| Stump jumper                                                                                     | in (cm)   | 3/16 (.5) x 24 (61) x 38 (96.5) Oval pan with 1 (2.5) thick blade holder bar                                                                                       |                                                                                                 |
| Blades (2)                                                                                       | in (cm)   | 1/2 (1.3) x 4 (10.2) x 31 (78.7) Heat treated alloy steel free-swinging high lift                                                                                  |                                                                                                 |
| Blade bolts                                                                                      |           | Keyed with harden flat washers & locknuts.                                                                                                                         |                                                                                                 |
| Blade tip speed                                                                                  | fpm (mps) | 14,369 (73)                                                                                                                                                        |                                                                                                 |
| Driveline                                                                                        |           | ASAE Category 4                                                                                                                                                    |                                                                                                 |
| Driveline protection                                                                             |           | 4 Plate slip clutch                                                                                                                                                |                                                                                                 |
| Tailwheel mount                                                                                  |           | Welded A-arm and caster fork with 360 degree swivel                                                                                                                |                                                                                                 |
| Tailwheel                                                                                        | in (cm)   | 4 (10.2) x 8 (20.3) x 15 (38.1) Laminated tire with cast iron hub                                                                                                  |                                                                                                 |
| Front guard                                                                                      |           | Rubber guard (optional)<br>Single chain guard (optional)<br>Double chain guard (optional)                                                                          | Single chain guard (optional)                                                                   |
| Rear guard                                                                                       |           | Metal band (standard)<br>Single chain guard (optional<br>Double chain guard (optional)                                                                             | Metal band (standard)<br>Single chain guard (optional)                                          |