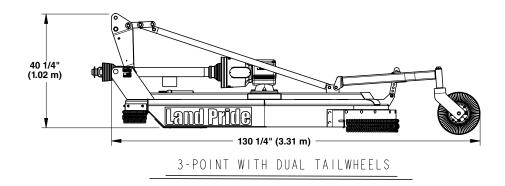

## RCF2784 & RCR2684 Models

| Specifications & Capacities                                                                      |           |                                                                                                                                                                    |                                                                                                 |
|--------------------------------------------------------------------------------------------------|-----------|--------------------------------------------------------------------------------------------------------------------------------------------------------------------|-------------------------------------------------------------------------------------------------|
|                                                                                                  |           | RCF2784                                                                                                                                                            | RCR2684                                                                                         |
| Machine weight<br>3-Point single tailwheel<br>3-Point dual tailwheel<br>Pull-type dual tailwheel | lbs (kg)  | 1,354 (614) with front & rear chain guards<br>1,427 (647) with front & rear chain guards<br>1,632 (740) with front & rear chain guards<br>and hydraulic adjustment | 1,225 (556) with front & rear chain guards<br>1,298 (589) with front & rear chain guards<br>N/A |
| 3-Point hitch                                                                                    |           | Category II & III with floating to                                                                                                                                 | p linkage, quick hitch adaptable                                                                |
| Pull type tongue weight                                                                          | lbs (kg)  | 687 (312)                                                                                                                                                          | N/A                                                                                             |
| Cutting width                                                                                    | in (m)    | 84 (2.13)                                                                                                                                                          |                                                                                                 |
| Overall width                                                                                    | in (m)    | 89 (2.26)                                                                                                                                                          |                                                                                                 |
| Overall length 3-Point single tailwheel 3-Point dual tailwheel Pull-type dual tailwheel          | in (m)    | 132 1/2 (3.37)<br>130 3/8 (3.31)<br>159 1/4 (4.04)                                                                                                                 | 132 1/2 (3.37)<br>130 3/8 (3.31)<br>N/A                                                         |
| Deck height<br>(bottom of deck to<br>bottom of skid shoe)                                        | in (cm)   | 10 1/8 (25.7)                                                                                                                                                      | 9 7/8 (25.1)                                                                                    |
| Cutting height                                                                                   | in (cm)   | 1 1/2 (3.8) to 12 (30.5)                                                                                                                                           |                                                                                                 |
| Cutting capacity                                                                                 | in (cm)   | 3 (7.6) Diameter                                                                                                                                                   |                                                                                                 |
| Recommended tractor horsepower                                                                   | hp (kW)   | 60-130 (44.7-96.9)                                                                                                                                                 |                                                                                                 |
| Power take-off speed                                                                             |           | 540 rpm                                                                                                                                                            |                                                                                                 |
| Gearbox ratio                                                                                    |           | 1:1.21                                                                                                                                                             |                                                                                                 |
| Gearbox construction                                                                             | in (cm)   | Speed-up beveled gears, cast iron housing,<br>1 3/8 (3.5) - 6 spline input shaft and 2 (5.1) output shaft                                                          |                                                                                                 |
| Gearbox oil capacity & type                                                                      |           | 6.5 Pints of EP 80-90W gear lube                                                                                                                                   |                                                                                                 |
| Deck construction                                                                                |           | All welded deck                                                                                                                                                    |                                                                                                 |
| Deck material thickness                                                                          | ga (mm)   | 10 (3.4)                                                                                                                                                           |                                                                                                 |
| Side skirt<br>material thickness                                                                 | in (mm)   | 1/4 (6)                                                                                                                                                            |                                                                                                 |
| Skid shoes                                                                                       | in (mm)   | 1/4 (6) thick bolt-on replaceable skid shoes                                                                                                                       |                                                                                                 |
| Stump jumper                                                                                     | in (cm)   | 3/16 (.5) x 24 (61) x 38 (96.5) Oval pan with 1 (2.5) thick blade holder bar                                                                                       |                                                                                                 |
| Blades (2)                                                                                       | in (cm)   | 1/2 (1.3) x 4 (10.2) x 31 (78.7) Heat treated alloy steel free-swinging high lift                                                                                  |                                                                                                 |
| Blade bolts                                                                                      |           | Keyed with harden flat washers & locknuts.                                                                                                                         |                                                                                                 |
| Blade tip speed                                                                                  | fpm (mps) | 14,369 (73)                                                                                                                                                        |                                                                                                 |
| Driveline                                                                                        |           | ASAE Category 4                                                                                                                                                    |                                                                                                 |
| Driveline protection                                                                             |           | 4 Plate slip clutch                                                                                                                                                |                                                                                                 |
| Tailwheel mount                                                                                  |           | Welded A-arm and caster fork with 360 degree swivel                                                                                                                |                                                                                                 |
| Tailwheel                                                                                        | in (cm)   | 4 (10.2) x 8 (20.3) x 15 (38.1) Laminated tire with cast iron hub                                                                                                  |                                                                                                 |
| Front guard                                                                                      |           | Rubber guard (optional)<br>Single chain guard (optional)<br>Double chain guard (optional)                                                                          | Single chain guard (optional)                                                                   |
| Rear guard                                                                                       |           | Metal band (standard)<br>Single chain guard (optional<br>Double chain guard (optional)                                                                             | Metal band (standard)<br>Single chain guard (optional)                                          |