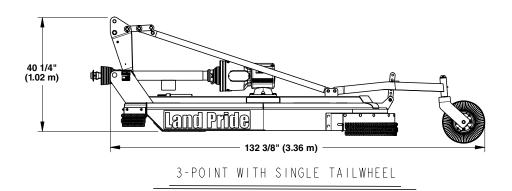

## RCF2784 & RCR2684 Models

| Specifications & Capacities                                                                      |           |                                                                                                                                                                    |                                                                                                 |
|--------------------------------------------------------------------------------------------------|-----------|--------------------------------------------------------------------------------------------------------------------------------------------------------------------|-------------------------------------------------------------------------------------------------|
|                                                                                                  |           | RCF2784                                                                                                                                                            | RCR2684                                                                                         |
| Machine weight<br>3-Point single tailwheel<br>3-Point dual tailwheel<br>Pull-type dual tailwheel | lbs (kg)  | 1,354 (614) with front & rear chain guards<br>1,427 (647) with front & rear chain guards<br>1,632 (740) with front & rear chain guards<br>and hydraulic adjustment | 1,225 (556) with front & rear chain guards<br>1,298 (589) with front & rear chain guards<br>N/A |
| 3-Point hitch                                                                                    |           | Category II & III with floating to                                                                                                                                 | p linkage, quick hitch adaptable                                                                |
| Pull type tongue weight                                                                          | lbs (kg)  | 687 (312)                                                                                                                                                          | N/A                                                                                             |
| Cutting width                                                                                    | in (m)    | 84 (2.13)                                                                                                                                                          |                                                                                                 |
| Overall width                                                                                    | in (m)    | 89 (2.26)                                                                                                                                                          |                                                                                                 |
| Overall length 3-Point single tailwheel 3-Point dual tailwheel Pull-type dual tailwheel          | in (m)    | 132 1/2 (3.37)<br>130 3/8 (3.31)<br>159 1/4 (4.04)                                                                                                                 | 132 1/2 (3.37)<br>130 3/8 (3.31)<br>N/A                                                         |
| Deck height<br>(bottom of deck to<br>bottom of skid shoe)                                        | in (cm)   | 10 1/8 (25.7)                                                                                                                                                      | 9 7/8 (25.1)                                                                                    |
| Cutting height                                                                                   | in (cm)   | 1 1/2 (3.8) to 12 (30.5)                                                                                                                                           |                                                                                                 |
| Cutting capacity                                                                                 | in (cm)   | 3 (7.6) Diameter                                                                                                                                                   |                                                                                                 |
| Recommended tractor horsepower                                                                   | hp (kW)   | 60-130 (44.7-96.9)                                                                                                                                                 |                                                                                                 |
| Power take-off speed                                                                             |           | 540 rpm                                                                                                                                                            |                                                                                                 |
| Gearbox ratio                                                                                    |           | 1:1.21                                                                                                                                                             |                                                                                                 |
| Gearbox construction                                                                             | in (cm)   | Speed-up beveled gears, cast iron housing,<br>1 3/8 (3.5) - 6 spline input shaft and 2 (5.1) output shaft                                                          |                                                                                                 |
| Gearbox oil capacity & type                                                                      |           | 6.5 Pints of EP 80-90W gear lube                                                                                                                                   |                                                                                                 |
| Deck construction                                                                                |           | All welded deck                                                                                                                                                    |                                                                                                 |
| Deck material thickness                                                                          | ga (mm)   | 10 (3.4)                                                                                                                                                           |                                                                                                 |
| Side skirt<br>material thickness                                                                 | in (mm)   | 1/4 (6)                                                                                                                                                            |                                                                                                 |
| Skid shoes                                                                                       | in (mm)   | 1/4 (6) thick bolt-on replaceable skid shoes                                                                                                                       |                                                                                                 |
| Stump jumper                                                                                     | in (cm)   | 3/16 (.5) x 24 (61) x 38 (96.5) Oval pan with 1 (2.5) thick blade holder bar                                                                                       |                                                                                                 |
| Blades (2)                                                                                       | in (cm)   | 1/2 (1.3) x 4 (10.2) x 31 (78.7) Heat treated alloy steel free-swinging high lift                                                                                  |                                                                                                 |
| Blade bolts                                                                                      |           | Keyed with harden flat washers & locknuts.                                                                                                                         |                                                                                                 |
| Blade tip speed                                                                                  | fpm (mps) | 14,369 (73)                                                                                                                                                        |                                                                                                 |
| Driveline                                                                                        |           | ASAE Category 4                                                                                                                                                    |                                                                                                 |
| Driveline protection                                                                             |           | 4 Plate slip clutch                                                                                                                                                |                                                                                                 |
| Tailwheel mount                                                                                  |           | Welded A-arm and caster fork with 360 degree swivel                                                                                                                |                                                                                                 |
| Tailwheel                                                                                        | in (cm)   | 4 (10.2) x 8 (20.3) x 15 (38.1) Laminated tire with cast iron hub                                                                                                  |                                                                                                 |
| Front guard                                                                                      |           | Rubber guard (optional)<br>Single chain guard (optional)<br>Double chain guard (optional)                                                                          | Single chain guard (optional)                                                                   |
| Rear guard                                                                                       |           | Metal band (standard)<br>Single chain guard (optional<br>Double chain guard (optional)                                                                             | Metal band (standard)<br>Single chain guard (optional)                                          |