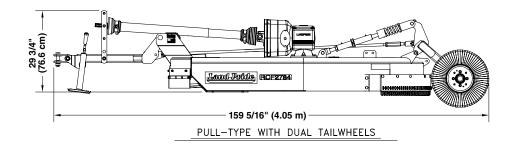

## RCF2784 & RCR2684 Models

| Specifications & Capacities                                                                      |           |                                                                                                                                                                    |                                                                                                 |
|--------------------------------------------------------------------------------------------------|-----------|--------------------------------------------------------------------------------------------------------------------------------------------------------------------|-------------------------------------------------------------------------------------------------|
|                                                                                                  |           | RCF2784                                                                                                                                                            | RCR2684                                                                                         |
| Machine weight<br>3-Point single tailwheel<br>3-Point dual tailwheel<br>Pull-type dual tailwheel | lbs (kg)  | 1,354 (614) with front & rear chain guards<br>1,427 (647) with front & rear chain guards<br>1,632 (740) with front & rear chain guards<br>and hydraulic adjustment | 1,225 (556) with front & rear chain guards<br>1,298 (589) with front & rear chain guards<br>N/A |
| 3-Point hitch                                                                                    |           | Category II & III with floating to                                                                                                                                 | p linkage, quick hitch adaptable                                                                |
| Pull type tongue weight                                                                          | lbs (kg)  | 687 (312)                                                                                                                                                          | N/A                                                                                             |
| Cutting width                                                                                    | in (m)    | 84 (2.13)                                                                                                                                                          |                                                                                                 |
| Overall width                                                                                    | in (m)    | 89 (2.26)                                                                                                                                                          |                                                                                                 |
| Overall length 3-Point single tailwheel 3-Point dual tailwheel Pull-type dual tailwheel          | in (m)    | 132 1/2 (3.37)<br>130 3/8 (3.31)<br>159 1/4 (4.04)                                                                                                                 | 132 1/2 (3.37)<br>130 3/8 (3.31)<br>N/A                                                         |
| Deck height<br>(bottom of deck to<br>bottom of skid shoe)                                        | in (cm)   | 10 1/8 (25.7)                                                                                                                                                      | 9 7/8 (25.1)                                                                                    |
| Cutting height                                                                                   | in (cm)   | 1 1/2 (3.8) to 12 (30.5)                                                                                                                                           |                                                                                                 |
| Cutting capacity                                                                                 | in (cm)   | 3 (7.6) Diameter                                                                                                                                                   |                                                                                                 |
| Recommended tractor horsepower                                                                   | hp (kW)   | 60-130 (44.7-96.9)                                                                                                                                                 |                                                                                                 |
| Power take-off speed                                                                             |           | 540 rpm                                                                                                                                                            |                                                                                                 |
| Gearbox ratio                                                                                    |           | 1:1.21                                                                                                                                                             |                                                                                                 |
| Gearbox construction                                                                             | in (cm)   | Speed-up beveled gears, cast iron housing,<br>1 3/8 (3.5) - 6 spline input shaft and 2 (5.1) output shaft                                                          |                                                                                                 |
| Gearbox oil capacity & type                                                                      |           | 6.5 Pints of EP 80-90W gear lube                                                                                                                                   |                                                                                                 |
| Deck construction                                                                                |           | All welded deck                                                                                                                                                    |                                                                                                 |
| Deck material thickness                                                                          | ga (mm)   | 10 (3.4)                                                                                                                                                           |                                                                                                 |
| Side skirt<br>material thickness                                                                 | in (mm)   | 1/4 (6)                                                                                                                                                            |                                                                                                 |
| Skid shoes                                                                                       | in (mm)   | 1/4 (6) thick bolt-on replaceable skid shoes                                                                                                                       |                                                                                                 |
| Stump jumper                                                                                     | in (cm)   | 3/16 (.5) x 24 (61) x 38 (96.5) Oval pan with 1 (2.5) thick blade holder bar                                                                                       |                                                                                                 |
| Blades (2)                                                                                       | in (cm)   | 1/2 (1.3) x 4 (10.2) x 31 (78.7) Heat treated alloy steel free-swinging high lift                                                                                  |                                                                                                 |
| Blade bolts                                                                                      |           | Keyed with harden flat washers & locknuts.                                                                                                                         |                                                                                                 |
| Blade tip speed                                                                                  | fpm (mps) | 14,369 (73)                                                                                                                                                        |                                                                                                 |
| Driveline                                                                                        |           | ASAE Category 4                                                                                                                                                    |                                                                                                 |
| Driveline protection                                                                             |           | 4 Plate slip clutch                                                                                                                                                |                                                                                                 |
| Tailwheel mount                                                                                  |           | Welded A-arm and caster fork with 360 degree swivel                                                                                                                |                                                                                                 |
| Tailwheel                                                                                        | in (cm)   | 4 (10.2) x 8 (20.3) x 15 (38.1) Laminated tire with cast iron hub                                                                                                  |                                                                                                 |
| Front guard                                                                                      |           | Rubber guard (optional)<br>Single chain guard (optional)<br>Double chain guard (optional)                                                                          | Single chain guard (optional)                                                                   |
| Rear guard                                                                                       |           | Metal band (standard)<br>Single chain guard (optional<br>Double chain guard (optional)                                                                             | Metal band (standard)<br>Single chain guard (optional)                                          |