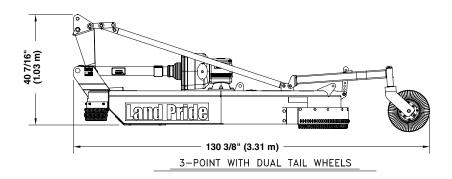

## RCF2784 & RCR2684 Models

| Specifications & Capacities                                                                      |           |                                                                                                                                                                    |                                                                                                 |
|--------------------------------------------------------------------------------------------------|-----------|--------------------------------------------------------------------------------------------------------------------------------------------------------------------|-------------------------------------------------------------------------------------------------|
|                                                                                                  |           | RCF2784                                                                                                                                                            | RCR2684                                                                                         |
| Machine weight<br>3-Point single tailwheel<br>3-Point dual tailwheel<br>Pull-type dual tailwheel | lbs (kg)  | 1,354 (614) with front & rear chain guards<br>1,427 (647) with front & rear chain guards<br>1,632 (740) with front & rear chain guards<br>and hydraulic adjustment | 1,225 (556) with front & rear chain guards<br>1,298 (589) with front & rear chain guards<br>N/A |
| 3-Point hitch                                                                                    |           | Category II & III with floating to                                                                                                                                 | p linkage, quick hitch adaptable                                                                |
| Pull type tongue weight                                                                          | lbs (kg)  | 687 (312)                                                                                                                                                          | N/A                                                                                             |
| Cutting width                                                                                    | in (m)    | 84 (2.13)                                                                                                                                                          |                                                                                                 |
| Overall width                                                                                    | in (m)    | 89 (2.26)                                                                                                                                                          |                                                                                                 |
| Overall length 3-Point single tailwheel 3-Point dual tailwheel Pull-type dual tailwheel          | in (m)    | 132 1/2 (3.37)<br>130 3/8 (3.31)<br>159 1/4 (4.04)                                                                                                                 | 132 1/2 (3.37)<br>130 3/8 (3.31)<br>N/A                                                         |
| Deck height<br>(bottom of deck to<br>bottom of skid shoe)                                        | in (cm)   | 10 1/8 (25.7)                                                                                                                                                      | 9 7/8 (25.1)                                                                                    |
| Cutting height                                                                                   | in (cm)   | 1 1/2 (3.8) to 12 (30.5)                                                                                                                                           |                                                                                                 |
| Cutting capacity                                                                                 | in (cm)   | 3 (7.6) Diameter                                                                                                                                                   |                                                                                                 |
| Recommended tractor horsepower                                                                   | hp (kW)   | 60-130 (44.7-96.9)                                                                                                                                                 |                                                                                                 |
| Power take-off speed                                                                             |           | 540 rpm                                                                                                                                                            |                                                                                                 |
| Gearbox ratio                                                                                    |           | 1:1.21                                                                                                                                                             |                                                                                                 |
| Gearbox construction                                                                             | in (cm)   | Speed-up beveled gears, cast iron housing,<br>1 3/8 (3.5) - 6 spline input shaft and 2 (5.1) output shaft                                                          |                                                                                                 |
| Gearbox oil capacity & type                                                                      |           | 6.5 Pints of EP 80-90W gear lube                                                                                                                                   |                                                                                                 |
| Deck construction                                                                                |           | All welded deck                                                                                                                                                    |                                                                                                 |
| Deck material thickness                                                                          | ga (mm)   | 10 (3.4)                                                                                                                                                           |                                                                                                 |
| Side skirt<br>material thickness                                                                 | in (mm)   | 1/4 (6)                                                                                                                                                            |                                                                                                 |
| Skid shoes                                                                                       | in (mm)   | 1/4 (6) thick bolt-on replaceable skid shoes                                                                                                                       |                                                                                                 |
| Stump jumper                                                                                     | in (cm)   | 3/16 (.5) x 24 (61) x 38 (96.5) Oval pan with 1 (2.5) thick blade holder bar                                                                                       |                                                                                                 |
| Blades (2)                                                                                       | in (cm)   | 1/2 (1.3) x 4 (10.2) x 31 (78.7) Heat treated alloy steel free-swinging high lift                                                                                  |                                                                                                 |
| Blade bolts                                                                                      |           | Keyed with harden flat washers & locknuts.                                                                                                                         |                                                                                                 |
| Blade tip speed                                                                                  | fpm (mps) | 14,369 (73)                                                                                                                                                        |                                                                                                 |
| Driveline                                                                                        |           | ASAE Category 4                                                                                                                                                    |                                                                                                 |
| Driveline protection                                                                             |           | 4 Plate slip clutch                                                                                                                                                |                                                                                                 |
| Tailwheel mount                                                                                  |           | Welded A-arm and caster fork with 360 degree swivel                                                                                                                |                                                                                                 |
| Tailwheel                                                                                        | in (cm)   | 4 (10.2) x 8 (20.3) x 15 (38.1) Laminated tire with cast iron hub                                                                                                  |                                                                                                 |
| Front guard                                                                                      |           | Rubber guard (optional)<br>Single chain guard (optional)<br>Double chain guard (optional)                                                                          | Single chain guard (optional)                                                                   |
| Rear guard                                                                                       |           | Metal band (standard)<br>Single chain guard (optional<br>Double chain guard (optional)                                                                             | Metal band (standard)<br>Single chain guard (optional)                                          |