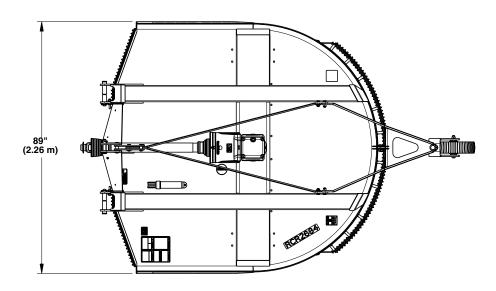

## RCF2784 & RCR2684 Models

| Specifications & Capacities                                                                      |           |                                                                                                                                                                    |                                                                                                 |
|--------------------------------------------------------------------------------------------------|-----------|--------------------------------------------------------------------------------------------------------------------------------------------------------------------|-------------------------------------------------------------------------------------------------|
|                                                                                                  |           | RCF2784                                                                                                                                                            | RCR2684                                                                                         |
| Machine weight<br>3-Point single tailwheel<br>3-Point dual tailwheel<br>Pull-type dual tailwheel | lbs (kg)  | 1,354 (614) with front & rear chain guards<br>1,427 (647) with front & rear chain guards<br>1,632 (740) with front & rear chain guards<br>and hydraulic adjustment | 1,225 (556) with front & rear chain guards<br>1,298 (589) with front & rear chain guards<br>N/A |
| 3-Point hitch                                                                                    |           | Category II & III with floating to                                                                                                                                 | p linkage, quick hitch adaptable                                                                |
| Pull type tongue weight                                                                          | lbs (kg)  | 687 (312)                                                                                                                                                          | N/A                                                                                             |
| Cutting width                                                                                    | in (m)    | 84 (2.13)                                                                                                                                                          |                                                                                                 |
| Overall width                                                                                    | in (m)    | 89 (2.26)                                                                                                                                                          |                                                                                                 |
| Overall length 3-Point single tailwheel 3-Point dual tailwheel Pull-type dual tailwheel          | in (m)    | 132 1/2 (3.37)<br>130 3/8 (3.31)<br>159 1/4 (4.04)                                                                                                                 | 132 1/2 (3.37)<br>130 3/8 (3.31)<br>N/A                                                         |
| Deck height<br>(bottom of deck to<br>bottom of skid shoe)                                        | in (cm)   | 10 1/8 (25.7)                                                                                                                                                      | 9 7/8 (25.1)                                                                                    |
| Cutting height                                                                                   | in (cm)   | 1 1/2 (3.8) to 12 (30.5)                                                                                                                                           |                                                                                                 |
| Cutting capacity                                                                                 | in (cm)   | 3 (7.6) Diameter                                                                                                                                                   |                                                                                                 |
| Recommended tractor horsepower                                                                   | hp (kW)   | 60-130 (44.7-96.9)                                                                                                                                                 |                                                                                                 |
| Power take-off speed                                                                             |           | 540 rpm                                                                                                                                                            |                                                                                                 |
| Gearbox ratio                                                                                    |           | 1:1.21                                                                                                                                                             |                                                                                                 |
| Gearbox construction                                                                             | in (cm)   | Speed-up beveled gears, cast iron housing,<br>1 3/8 (3.5) - 6 spline input shaft and 2 (5.1) output shaft                                                          |                                                                                                 |
| Gearbox oil capacity & type                                                                      |           | 6.5 Pints of EP 80-90W gear lube                                                                                                                                   |                                                                                                 |
| Deck construction                                                                                |           | All welded deck                                                                                                                                                    |                                                                                                 |
| Deck material thickness                                                                          | ga (mm)   | 10 (3.4)                                                                                                                                                           |                                                                                                 |
| Side skirt<br>material thickness                                                                 | in (mm)   | 1/4 (6)                                                                                                                                                            |                                                                                                 |
| Skid shoes                                                                                       | in (mm)   | 1/4 (6) thick bolt-on replaceable skid shoes                                                                                                                       |                                                                                                 |
| Stump jumper                                                                                     | in (cm)   | 3/16 (.5) x 24 (61) x 38 (96.5) Oval pan with 1 (2.5) thick blade holder bar                                                                                       |                                                                                                 |
| Blades (2)                                                                                       | in (cm)   | 1/2 (1.3) x 4 (10.2) x 31 (78.7) Heat treated alloy steel free-swinging high lift                                                                                  |                                                                                                 |
| Blade bolts                                                                                      |           | Keyed with harden flat washers & locknuts.                                                                                                                         |                                                                                                 |
| Blade tip speed                                                                                  | fpm (mps) | 14,369 (73)                                                                                                                                                        |                                                                                                 |
| Driveline                                                                                        |           | ASAE Category 4                                                                                                                                                    |                                                                                                 |
| Driveline protection                                                                             |           | 4 Plate slip clutch                                                                                                                                                |                                                                                                 |
| Tailwheel mount                                                                                  |           | Welded A-arm and caster fork with 360 degree swivel                                                                                                                |                                                                                                 |
| Tailwheel                                                                                        | in (cm)   | 4 (10.2) x 8 (20.3) x 15 (38.1) Laminated tire with cast iron hub                                                                                                  |                                                                                                 |
| Front guard                                                                                      |           | Rubber guard (optional)<br>Single chain guard (optional)<br>Double chain guard (optional)                                                                          | Single chain guard (optional)                                                                   |
| Rear guard                                                                                       |           | Metal band (standard)<br>Single chain guard (optional<br>Double chain guard (optional)                                                                             | Metal band (standard)<br>Single chain guard (optional)                                          |