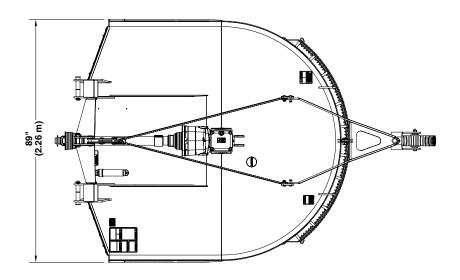

## RCF2784 & RCR2684 Models

| Specifications & Capacities                                                                      |           |                                                                                                                                                                    |                                                                                                 |
|--------------------------------------------------------------------------------------------------|-----------|--------------------------------------------------------------------------------------------------------------------------------------------------------------------|-------------------------------------------------------------------------------------------------|
|                                                                                                  |           | RCF2784                                                                                                                                                            | RCR2684                                                                                         |
| Machine weight<br>3-Point single tailwheel<br>3-Point dual tailwheel<br>Pull-type dual tailwheel | lbs (kg)  | 1,354 (614) with front & rear chain guards<br>1,427 (647) with front & rear chain guards<br>1,632 (740) with front & rear chain guards<br>and hydraulic adjustment | 1,225 (556) with front & rear chain guards<br>1,298 (589) with front & rear chain guards<br>N/A |
| 3-Point hitch                                                                                    |           | Category II & III with floating to                                                                                                                                 | p linkage, quick hitch adaptable                                                                |
| Pull type tongue weight                                                                          | lbs (kg)  | 687 (312)                                                                                                                                                          | N/A                                                                                             |
| Cutting width                                                                                    | in (m)    | 84 (2.13)                                                                                                                                                          |                                                                                                 |
| Overall width                                                                                    | in (m)    | 89 (2.26)                                                                                                                                                          |                                                                                                 |
| Overall length 3-Point single tailwheel 3-Point dual tailwheel Pull-type dual tailwheel          | in (m)    | 132 1/2 (3.37)<br>130 3/8 (3.31)<br>159 1/4 (4.04)                                                                                                                 | 132 1/2 (3.37)<br>130 3/8 (3.31)<br>N/A                                                         |
| Deck height<br>(bottom of deck to<br>bottom of skid shoe)                                        | in (cm)   | 10 1/8 (25.7)                                                                                                                                                      | 9 7/8 (25.1)                                                                                    |
| Cutting height                                                                                   | in (cm)   | 1 1/2 (3.8) to 12 (30.5)                                                                                                                                           |                                                                                                 |
| Cutting capacity                                                                                 | in (cm)   | 3 (7.6) Diameter                                                                                                                                                   |                                                                                                 |
| Recommended tractor horsepower                                                                   | hp (kW)   | 60-130 (44.7-96.9)                                                                                                                                                 |                                                                                                 |
| Power take-off speed                                                                             |           | 540 rpm                                                                                                                                                            |                                                                                                 |
| Gearbox ratio                                                                                    |           | 1:1.21                                                                                                                                                             |                                                                                                 |
| Gearbox construction                                                                             | in (cm)   | Speed-up beveled gears, cast iron housing,<br>1 3/8 (3.5) - 6 spline input shaft and 2 (5.1) output shaft                                                          |                                                                                                 |
| Gearbox oil capacity & type                                                                      |           | 6.5 Pints of EP 80-90W gear lube                                                                                                                                   |                                                                                                 |
| Deck construction                                                                                |           | All welded deck                                                                                                                                                    |                                                                                                 |
| Deck material thickness                                                                          | ga (mm)   | 10 (3.4)                                                                                                                                                           |                                                                                                 |
| Side skirt<br>material thickness                                                                 | in (mm)   | 1/4 (6)                                                                                                                                                            |                                                                                                 |
| Skid shoes                                                                                       | in (mm)   | 1/4 (6) thick bolt-on replaceable skid shoes                                                                                                                       |                                                                                                 |
| Stump jumper                                                                                     | in (cm)   | 3/16 (.5) x 24 (61) x 38 (96.5) Oval pan with 1 (2.5) thick blade holder bar                                                                                       |                                                                                                 |
| Blades (2)                                                                                       | in (cm)   | 1/2 (1.3) x 4 (10.2) x 31 (78.7) Heat treated alloy steel free-swinging high lift                                                                                  |                                                                                                 |
| Blade bolts                                                                                      |           | Keyed with harden flat washers & locknuts.                                                                                                                         |                                                                                                 |
| Blade tip speed                                                                                  | fpm (mps) | 14,369 (73)                                                                                                                                                        |                                                                                                 |
| Driveline                                                                                        |           | ASAE Category 4                                                                                                                                                    |                                                                                                 |
| Driveline protection                                                                             |           | 4 Plate slip clutch                                                                                                                                                |                                                                                                 |
| Tailwheel mount                                                                                  |           | Welded A-arm and caster fork with 360 degree swivel                                                                                                                |                                                                                                 |
| Tailwheel                                                                                        | in (cm)   | 4 (10.2) x 8 (20.3) x 15 (38.1) Laminated tire with cast iron hub                                                                                                  |                                                                                                 |
| Front guard                                                                                      |           | Rubber guard (optional)<br>Single chain guard (optional)<br>Double chain guard (optional)                                                                          | Single chain guard (optional)                                                                   |
| Rear guard                                                                                       |           | Metal band (standard)<br>Single chain guard (optional<br>Double chain guard (optional)                                                                             | Metal band (standard)<br>Single chain guard (optional)                                          |