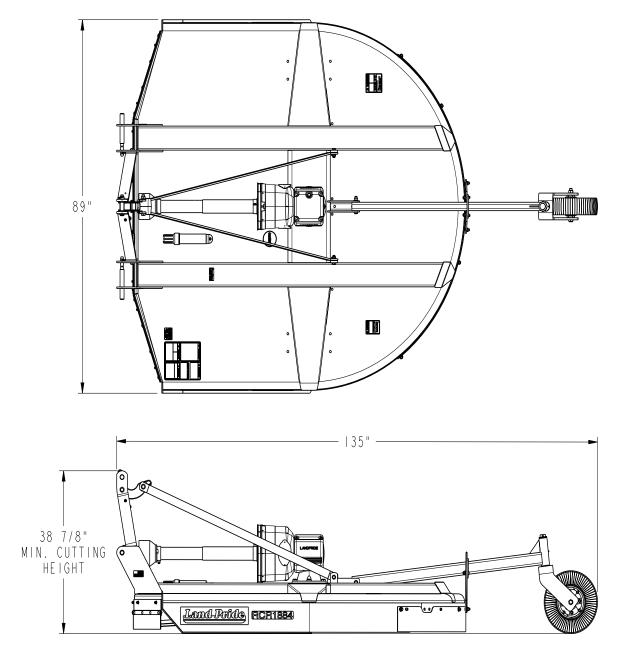

| Specifications & Capacities                                    |                                                                              |
|----------------------------------------------------------------|------------------------------------------------------------------------------|
| Machine Weight with Front Rubber<br>Guard and Rear Metal Band) | 851 lbs. without driveline                                                   |
| Hitch                                                          | Category I or Category II, Quick-Hitch Ready                                 |
| Cutting Width                                                  | 84"                                                                          |
| Overall Width                                                  | 89"                                                                          |
| Overall Length with Tail Wheel                                 | 135 1/8"                                                                     |
| Deck Height<br>(Bottom of Deck to Bottom of Skid Shoe)         | 9 1/8"                                                                       |
| Cutting Height                                                 | 2" - 11"                                                                     |
| Cutting Capacity                                               | 2" Diameter                                                                  |
| Recommended Tractor Horsepower                                 | 45 - 90 horsepower                                                           |
| Power Take-Off Speed                                           | 540 rpm                                                                      |
| Gearbox Horsepower Rating                                      | 90 horsepower                                                                |
| Gearbox                                                        | 1:1.44 Speed-Up Beveled Gears with Cast Iron Housing                         |
| Gearbox Lubrication Capacity & Type                            | 7 Pints of 80-90W EP Gear Lube                                               |
| Gearbox Input/ Output Shaft Size                               | Input Shaft = 1 3/8" - 6 Spline<br>Output Shaft = 2" Dia.                    |
| Deck Construction                                              | All welded deck                                                              |
| Deck Material Thickness                                        | 10 Ga.                                                                       |
| Skid Construction                                              | Standard 1/4" x 2 1/2" welded on                                             |
| Stump Jumper                                                   | Oval 10 ga. Pan                                                              |
| Blades (2)                                                     | 1/2" x 4" Heat Treated Alloy Steel<br>Free-Swinging High Lift - Low Friction |
| Blade Bolt                                                     | Keyed with harden flat washer and locknut                                    |
| Blade Tip Speed                                                | 17,113 fpm                                                                   |
| Driveline                                                      | ASAE Category 4                                                              |
| Driveline Protection                                           | Slip Clutch                                                                  |
| Tailwheel Mount Assembly                                       | Welded arm and Caster Fork                                                   |
| Tailwheel                                                      | 4" x 8" x 15" Laminated Tire                                                 |
| Front Guard                                                    | Optional: Rubber Guard or Chain Guard                                        |
| Rear Guard                                                     | Standard: Metal Band<br>Optional: Chain Guard                                |