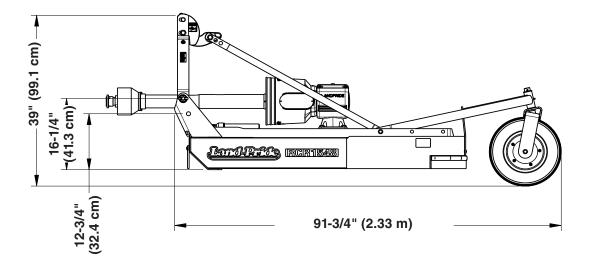

## **RCR1548 Rotary Cutters**

| ,                                                   |                                                                                              |
|-----------------------------------------------------|----------------------------------------------------------------------------------------------|
| Specifications & Capacities                         |                                                                                              |
| Implement weight (with front guard)                 | 424 lbs (192.3 kg)                                                                           |
| Hitch                                               | Category 1 & Category 1 limited, Quick Hitch ready                                           |
| Cutting width                                       | 47 1/2" (1.21 m)                                                                             |
| Overall width                                       | 53 1/2" (1.36 m)                                                                             |
| Overall length (including tailwheel)                | 91 3/4" (2.33 m)                                                                             |
| Deck height (Bottom of deck to bottom of skid shoe) | 7 1/4" (18.4 cm)                                                                             |
| Cutting height                                      | 1 3/4" - 11 1/2" (4.4 cm - 29.2 cm)                                                          |
| Cutting capacity                                    | 2" (5.1 cm) (Grass, weeds & light brush)                                                     |
| Recommended tractor hp                              | 20-60 hp (15-45 kw)                                                                          |
| Power take-off speed                                | 540 rpm                                                                                      |
| Gearbox hp rating                                   | 65 hp (37.3 kw)                                                                              |
| Gearbox with speed up beveled gears                 | 540 input rpm gearbox<br>1:1.93<br>Cast iron housing                                         |
| Gearbox oil capacity & lubrication                  | 4.5 Pints (2.13 L) of gear lube 80-90w EP                                                    |
| Deck construction                                   | One piece reinforced deck                                                                    |
| Deck material thickness                             | 12 Gauge (2.7 mm)                                                                            |
| Skids shoes                                         | 1/4" X 2" (6 mm x 5.1 cm) Weld-on                                                            |
| Stump jumper                                        | Round pan 10 ga. x 24" (61.0 cm)                                                             |
| Blades (2)                                          | 1/2" x 3" (1.3 cm x 7.6 cm) Heat treated alloy steel Free-swinging blades                    |
| Blade bolts                                         | Keyed with harden flat washer and locknut                                                    |
| Blade tip speed                                     | 13,090 fpm (66.5 mps)                                                                        |
| Driveline                                           | ASAE Category 3                                                                              |
| Driveline protection                                | Standard 1/2" (13 mm) center shearbolt protection Optional - Center bolt 2 plate slip clutch |
| Tailwheel                                           | 4" x 16" Solid rubber tire                                                                   |
| Safety guards (Optional)                            | Rubber (front and rear)                                                                      |