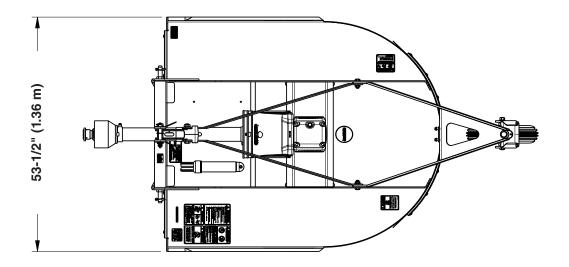

## **RCR1548 Rotary Cutters**

| ,                                                   |                                                                                              |
|-----------------------------------------------------|----------------------------------------------------------------------------------------------|
| Specifications & Capacities                         |                                                                                              |
| Implement weight (with front guard)                 | 424 lbs (192.3 kg)                                                                           |
| Hitch                                               | Category 1 & Category 1 limited, Quick Hitch ready                                           |
| Cutting width                                       | 47 1/2" (1.21 m)                                                                             |
| Overall width                                       | 53 1/2" (1.36 m)                                                                             |
| Overall length (including tailwheel)                | 91 3/4" (2.33 m)                                                                             |
| Deck height (Bottom of deck to bottom of skid shoe) | 7 1/4" (18.4 cm)                                                                             |
| Cutting height                                      | 1 3/4" - 11 1/2" (4.4 cm - 29.2 cm)                                                          |
| Cutting capacity                                    | 2" (5.1 cm) (Grass, weeds & light brush)                                                     |
| Recommended tractor hp                              | 20-60 hp (15-45 kw)                                                                          |
| Power take-off speed                                | 540 rpm                                                                                      |
| Gearbox hp rating                                   | 65 hp (37.3 kw)                                                                              |
| Gearbox with speed up beveled gears                 | 540 input rpm gearbox<br>1:1.93<br>Cast iron housing                                         |
| Gearbox oil capacity & lubrication                  | 4.5 Pints (2.13 L) of gear lube 80-90w EP                                                    |
| Deck construction                                   | One piece reinforced deck                                                                    |
| Deck material thickness                             | 12 Gauge (2.7 mm)                                                                            |
| Skids shoes                                         | 1/4" X 2" (6 mm x 5.1 cm) Weld-on                                                            |
| Stump jumper                                        | Round pan 10 ga. x 24" (61.0 cm)                                                             |
| Blades (2)                                          | 1/2" x 3" (1.3 cm x 7.6 cm) Heat treated alloy steel Free-swinging blades                    |
| Blade bolts                                         | Keyed with harden flat washer and locknut                                                    |
| Blade tip speed                                     | 13,090 fpm (66.5 mps)                                                                        |
| Driveline                                           | ASAE Category 3                                                                              |
| Driveline protection                                | Standard 1/2" (13 mm) center shearbolt protection Optional - Center bolt 2 plate slip clutch |
| Tailwheel                                           | 4" x 16" Solid rubber tire                                                                   |
| Safety guards (Optional)                            | Rubber (front and rear)                                                                      |