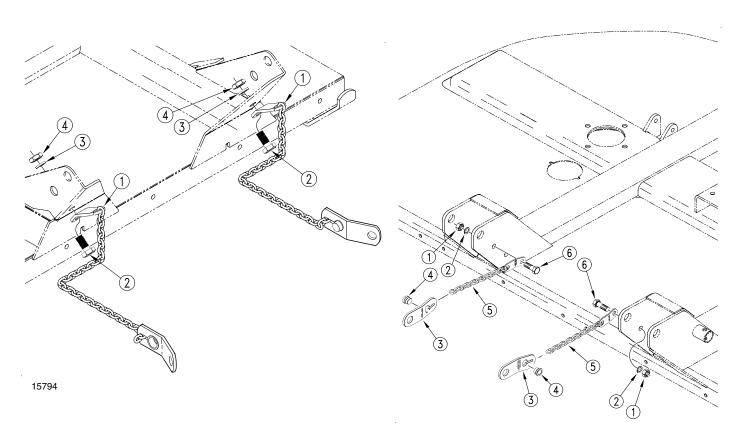

#### Refer to Figure 1:

Install check chain to cutter deck with 3/4" bolt 3/4" lockwasher and 3/4" nut.

15984

1

Check Chain Assembly Figure 1

© Copyright 2014 Printed 7/23/14