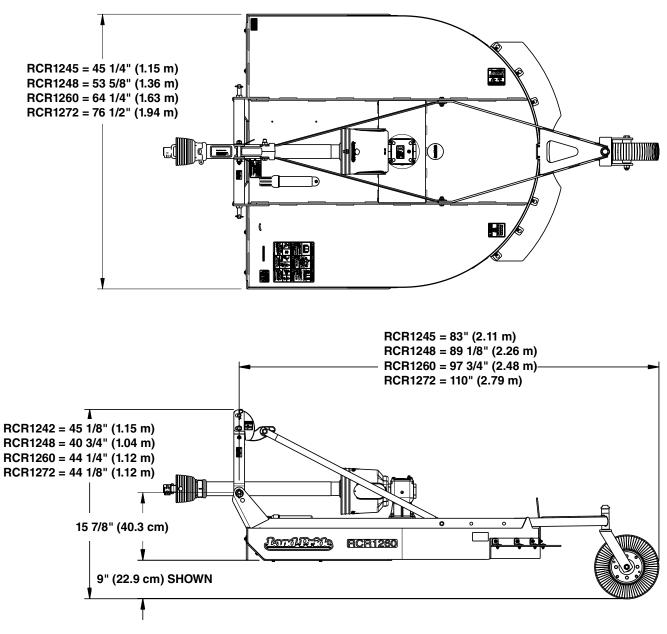

## **RCR12 Series**

| Specifications & Capacities                                                   |                                                                                     |                            |                                                                                      |                                      |
|-------------------------------------------------------------------------------|-------------------------------------------------------------------------------------|----------------------------|--------------------------------------------------------------------------------------|--------------------------------------|
| Model Numbers                                                                 | RCR1242                                                                             | RCR1248                    | RCR1260                                                                              | RCR1272                              |
| Weight<br>(With front & rear guard, shear<br>bolt driveline & laminated tire) | 385 lbs. (175 kg)                                                                   | 413 lbs. (187 kg)          | 496 lbs. (225 kg)                                                                    | 568 lbs. (258 kg)                    |
| Hitch                                                                         | Category I (Quick hitch ready)                                                      |                            |                                                                                      |                                      |
| Cutting Width                                                                 | 42" (1.07 m)                                                                        | 48" (1.22 m)               | 60" (1.52 m)                                                                         | 72" (1.83 m)                         |
| Overall Width                                                                 | 45 1/4" (1.15 m)                                                                    | 53 5/8" (1.36 m)           | 64 1/4" (1.63 m)                                                                     | 76 1/2" (1.94 m)                     |
| Overall Length (Including<br>Tailwheel)                                       | 83" (2.11 m)                                                                        | 89 1/8" (2.26 m)           | 97 3/4" (2.48 m)                                                                     | 110" (2.79 m)                        |
| Deck Height                                                                   | 7 1/4" (18.4 cm)                                                                    |                            |                                                                                      |                                      |
| Cutting Height                                                                | 1 1/4" - 10" (3.2cm 25.4 cm)                                                        |                            |                                                                                      |                                      |
| Cutting Capacity                                                              | Grass, weeds & light brush                                                          |                            |                                                                                      |                                      |
| Recommended Tractor<br>Horsepower                                             | 18-40 hp<br>(13.4-29.8 kw)                                                          | 20-60 hp<br>(14.9-44.7 kw) |                                                                                      | 25 -60 hp<br>(18.6-44.7 kw)          |
| Power Take-Off Speed                                                          | 540 rpm                                                                             |                            |                                                                                      |                                      |
| Gearbox Rating Horsepower                                                     | 60 hp (44.7 kw)                                                                     |                            |                                                                                      |                                      |
| Gearbox (Speed up beveled gears)                                              | 1:1.93 Speed-up<br>Cast iron housing                                                |                            |                                                                                      | 1:1.47 Speed-up<br>Cast iron housing |
| Gearbox Lubrication & Capacity                                                | 1.9 Pint (.9 L) With new Comer gearboxes - 1.1 Pint (0.52 L) of gear lube 80-90W EP |                            |                                                                                      |                                      |
| Deck Construction                                                             | 1 Piece reinforced deck                                                             |                            | ĸ                                                                                    | 2 Piece reinforced<br>deck           |
| Deck Material Thickness                                                       | 12 Gauge (2.7 mm)                                                                   |                            |                                                                                      |                                      |
| Skids                                                                         | 12 Gauge (2.7 mm)<br>(Formed in deck)                                               |                            | 1/4" (6.35 mm)<br>(Welded on deck)                                                   |                                      |
| Skid Shoes                                                                    | Not Available                                                                       |                            | Bolt-on replaceable skid shoes<br>(Sold separately through parts<br>department only) |                                      |
| Stump Jumper                                                                  | Round Pan 10 ga x 24" (61.0 cm)                                                     |                            |                                                                                      |                                      |
| Blades (2)                                                                    | 1/2" x 3" (13mm x 76 mm) Heat treated alloy steel<br>Free-swinging blades           |                            |                                                                                      |                                      |
| Blade Bolts                                                                   | Keyed with harden flat washer and locknut                                           |                            |                                                                                      |                                      |
| Blade Tip Speed                                                               | 11,417 fpm<br>(58.0 mps)                                                            | 13,256 fpm<br>(67.3 mps)   | 16,536 fpm<br>(84.0 mps)                                                             | 15,033 fpm<br>(76.4 mps)             |
| Driveline                                                                     | ASAE Category 3                                                                     |                            |                                                                                      |                                      |
| Driveline Protection Options                                                  | 1/2" (13 mm) Center shear bolt protection or center bolt 2 plate slip clutch        |                            |                                                                                      |                                      |
| Tailwheel                                                                     | 4" x 8" Laminated tire and yoke                                                     |                            |                                                                                      |                                      |
| Safety Guards                                                                 | Rubber (standard front and rear)                                                    |                            |                                                                                      |                                      |