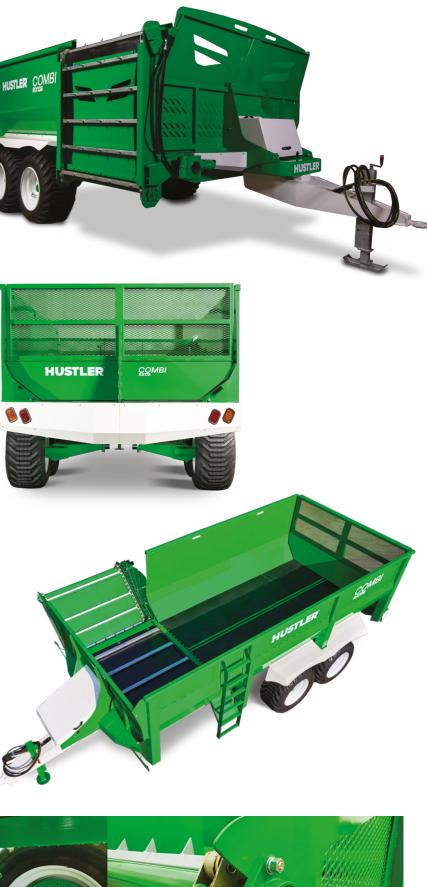

## **'COMBIRX GET AHEAD OF THE HERD**

With more than six years extensive product development and testing, working on large-scale farms in NZ and around the world, the new Combi RX range is ready for whatever you throw its way.

#### **Features**

- 1 Twin speed rear pusher blade powered by hydraulic cylinders and greaseless slides provides longevity with low maintenance.
- 2 Our new Feed control in-cab joystick gives fingertip control over the entire feeder, letting you control the feed row of any feed type and density.
- 3 With the toughest 12,000lb roller chains and the bis-alloy sprockets, the new RX range is built to handle the heaviest loads with ease.
- 4 Our unique HD Puckboard floors are slippery, durable and extremely tough. 15mm thick rear floor and 12mm thick cross floor for longevity.
- 5 When it comes to visibility no other wagon beats an RX. See right through to the rear of the machine and into the cross floor with no obstructions blocking your view.
- 6 We've gone to a larger RHS feed bar, giving maximum torsional strength with a lower profile for the best of both worlds.
- 7 Toughest axle design with massive 2,200cm<sup>2</sup> of pivot surface area and 100mm diameter pivot pins means you'll never be repairing an axle again.
- 8 Unique drawbar provides superior maneoverability and weighs the load both when on the jack and attached to the tractor without the need to fold and unfold a parking stand.
- 9 All chains have adjustable tensioners with easy access for long life and simple servicing.
- + Feedpad spilling retention kit standard.
- + 2 speed Chainless rear floor design, running on grease-less slides.
- + 12,000lb Chains and box section bars on elevator and cross floor.
- + Strongest 65x35 box section bolt on bars on cross floor.
- + Gearbox drive on cross floor, direct drive on elevator.
- + Covered shafts and High Density Polyethylene floors.
- + All drives running on bearings.
- + Scale ready which weighs when on the jack and attached to the tractor.
- + Hydraulic tilting elevator.
- + Bolt on mudguards, access platforms and ladder.
- + Handles up to 5' wide round bales.
- + Central greasing on axle and difficult to reach bearings.
- + Elevator stands up vertical for more compact transport mode.
- + Lower maintenance front and rear elevator spill retainers as standard.
- + Guarding and covers for hydraulic valves.