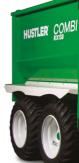

## **'COMBIRX GET AHEAD OF THE HERD**

With more than six years extensive product development and testing, working on large-scale farms in NZ and around the world, the new Combi RX range is ready for whatever you throw its way.

#### **Features**

- 1 Twin speed rear pusher blade powered by hydraulic cylinders and greaseless slides provides longevity with low maintenance.
- 2 Our new Feed control in-cab joystick gives fingertip control over the entire feeder, letting you control the feed row of any feed type and density.
- 3 With the toughest 12,000lb roller chains and the bis-alloy sprockets, the new RX range is built to handle the heaviest loads with ease.
- 4 Our unique HD Puckboard floors are slippery, durable and extremely tough. 15mm thick rear floor and 12mm thick cross floor for longevity.
- 5 When it comes to visibility no other wagon beats an RX. See right through to the rear of the machine and into the cross floor with no obstructions blocking your view.
- 6 We've gone to a larger RHS feed bar, giving maximum torsional strength with a lower profile for the best of both worlds.
- 7 Toughest axle design with massive 2,200cm<sup>2</sup> of pivot surface area and 100mm diameter pivot pins means you'll never be repairing an axle again.
- 8 Unique drawbar provides superior maneoverability and weighs the load both when on the jack and attached to the tractor without the need to fold and unfold a parking stand.
- 9 All chains have adjustable tensioners with easy access for long life and simple servicing.
- + Feedpad spilling retention kit standard.
- + 2 speed Chainless rear floor design, running on grease-less slides.
- + 12,000lb Chains and box section bars on elevator and cross floor.
- + Strongest 65x35 box section bolt on bars on cross floor.
- + Gearbox drive on cross floor, direct drive on elevator.
- + Covered shafts and High Density Polyethylene floors.
- + All drives running on bearings.
- + Scale ready which weighs when on the jack and attached to the tractor.
- + Hydraulic tilting elevator.
- + Bolt on mudguards, access platforms and ladder.
- + Handles up to 5' wide round bales.
- + Central greasing on axle and difficult to reach bearings.
- + Elevator stands up vertical for more compact transport mode.
- + Lower maintenance front and rear elevator spill retainers as standard.
- + Guarding and covers for hydraulic valves.