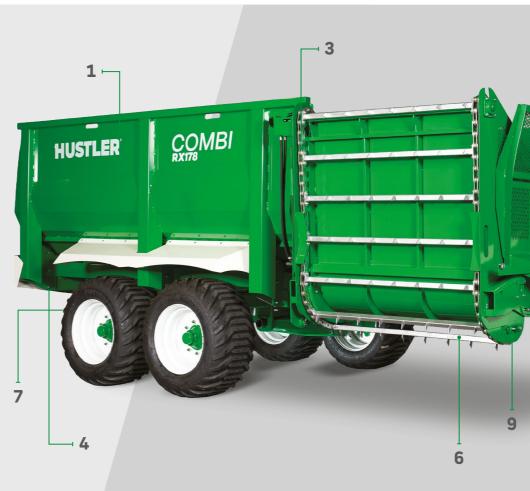

#### **Features**

- 1 Twin speed rear pusher blade powered by hydraulic cylinders and greaseless slides provides longevity with low maintenance.
- 2 Our new Feed control in-cab joystick gives fingertip control over the entire feeder, letting you control the feed row of any feed type and density.
- 3 With the toughest 12,000lb roller chains and the bis-alloy sprockets, the new RX range is built to handle the heaviest loads with ease.
- 4 Our unique HD Puckboard floors are slippery, durable and extremely tough. 15mm thick rear floor and 12mm thick cross floor for longevity.
- 5 When it comes to visibility no other wagon beats an RX. See right through to the rear of the machine and into the cross floor with no obstructions blocking your view.
- 6 We've gone to a larger RHS feed bar, giving maximum torsional strength with a lower profile for the best of both worlds.
- 7 Toughest axle design with massive 2,200cm<sup>2</sup> of pivot surface area and 100mm diameter pivot pins means you'll never be repairing an axle again.
- 8 Unique drawbar provides superior maneoverability and weighs the load both when on the jack and attached to the tractor without the need to fold and unfold a parking stand.
- 9 All chains have adjustable tensioners with easy access for long life and simple servicing.
- + Feedpad spilling retention kit standard.
- + 2 speed Chainless rear floor design, running on grease-less slides.
- + 12,000lb Chains and box section bars on elevator and cross floor.
- + Strongest 65x35 box section bolt on bars on cross floor.
- + Gearbox drive on cross floor, direct drive on elevator.
- + Covered shafts and High Density Polyethylene floors.
- + All drives running on bearings.
- + Scale ready which weighs when on the jack and attached to the tractor.
- + Hydraulic tilting elevator.
- + Bolt on mudguards, access platforms and ladder.
- + Handles up to 5' wide round bales.
- + Central greasing on axle and difficult to reach bearings.
- + Elevator stands up vertical for more compact transport mode.
- + Lower maintenance front and rear elevator spill retainers as standard.
- + Guarding and covers for hydraulic valves.