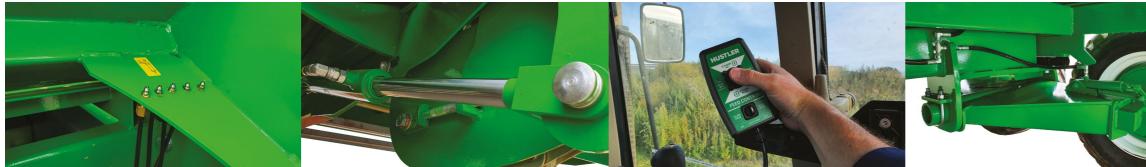

#### **Features**

- 1 Twin speed rear pusher blade powered by hydraulic cylinders and greaseless slides provides longevity with low maintenance.
- 2 Our new Feed control in-cab joystick gives fingertip control over the entire feeder, letting you control the feed row of any feed type and density.
- 3 With the toughest 12,000lb roller chains and the bis-alloy sprockets, the new RX range is built to handle the heaviest loads with ease.
- 4 Our unique HD Puckboard floors are slippery, durable and extremely tough. 15mm thick rear floor and 12mm thick cross floor for longevity.
- 5 When it comes to visibility no other wagon beats an RX. See right through to the rear of the machine and into the cross floor with no obstructions blocking your view.
- 6 We've gone to a larger RHS feed bar, giving maximum torsional strength with a lower profile for the best of both worlds.
- 7 Toughest axle design with massive 2,200cm<sup>2</sup> of pivot surface area and 100mm diameter pivot pins means you'll never be repairing an axle again.
- 8 Unique drawbar provides superior maneoverability and weighs the load both when on the jack and attached to the tractor without the need to fold and unfold a parking stand.
- 9 All chains have adjustable tensioners with easy access for long life and simple servicing.
- + Feedpad spilling retention kit standard.
- + 2 speed Chainless rear floor design, running on grease-less slides.
- + 12,000lb Chains and box section bars on elevator and cross floor.
- + Strongest 65x35 box section bolt on bars on cross floor.
- + Gearbox drive on cross floor, direct drive on elevator.
- + Covered shafts and High Density Polyethylene floors.
- + All drives running on bearings.
- + Scale ready which weighs when on the jack and attached to the tractor.
- + Hydraulic tilting elevator.
- + Bolt on mudguards, access platforms and ladder.
- + Handles up to 5' wide round bales.
- + Central greasing on axle and difficult to reach bearings.
- + Elevator stands up vertical for more compact transport mode.
- + Lower maintenance front and rear elevator spill retainers as standard.
- + Guarding and covers for hydraulic valves.