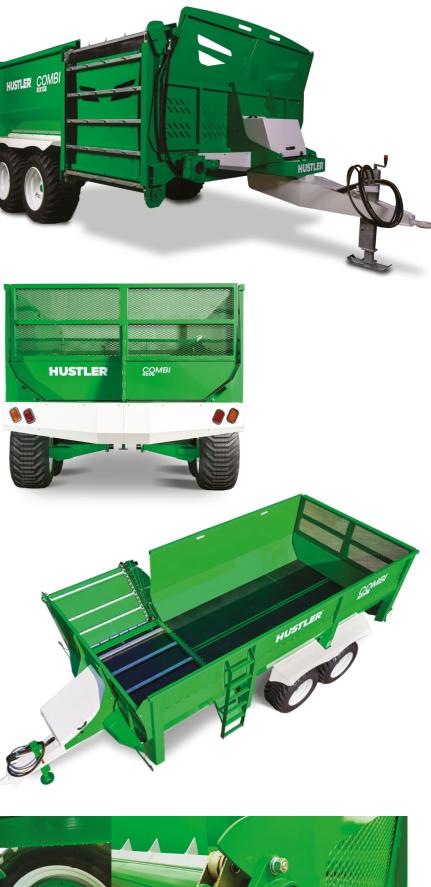

## **'COMBIRX GET AHEAD OF THE HERD**

With more than six years extensive product development and testing, working on large-scale farms in NZ and around the world, the new Combi RX range is ready for whatever you throw its way.

#### **Features**

- 1 Twin speed rear pusher blade powered by hydraulic cylinders and greaseless slides provides longevity with low maintenance.
- 2 Our new Feed control in-cab joystick gives fingertip control over the entire feeder, letting you control the feed row of any feed type and density.
- 3 With the toughest 12,000lb roller chains and the bis-alloy sprockets, the new RX range is built to handle the heaviest loads with ease.
- 4 Our unique HD Puckboard floors are slippery, durable and extremely tough. 15mm thick rear floor and 12mm thick cross floor for longevity.
- 5 When it comes to visibility no other wagon beats an RX. See right through to the rear of the machine and into the cross floor with no obstructions blocking your view.
- 6 We've gone to a larger RHS feed bar, giving maximum torsional strength with a lower profile for the best of both worlds.
- 7 Toughest axle design with massive 2,200cm<sup>2</sup> of pivot surface area and 100mm diameter pivot pins means you'll never be repairing an axle again.
- 8 Unique drawbar provides superior maneoverability and weighs the load both when on the jack and attached to the tractor without the need to fold and unfold a parking stand.
- 9 All chains have adjustable tensioners with easy access for long life and simple servicing.
- + Feedpad spilling retention kit standard.
- + 2 speed Chainless rear floor design, running on grease-less slides.
- + 12,000lb Chains and box section bars on elevator and cross floor.
- + Strongest 65x35 box section bolt on bars on cross floor.
- + Gearbox drive on cross floor, direct drive on elevator.
- + Covered shafts and High Density Polyethylene floors.
- + All drives running on bearings.
- + Scale ready which weighs when on the jack and attached to the tractor.
- + Hydraulic tilting elevator.
- + Bolt on mudguards, access platforms and ladder.
- + Handles up to 5' wide round bales.
- + Central greasing on axle and difficult to reach bearings.
- + Elevator stands up vertical for more compact transport mode.
- + Lower maintenance front and rear elevator spill retainers as standard.
- + Guarding and covers for hydraulic valves.

### **Models in Range** + Combi RX148 14m<sup>3</sup> combination feeder, 10 ton load rating, 400/60R15.5 wheels + Combi RX178 17m<sup>3</sup> combination feeder, 12 ton load rating, 500/45R22.5 wheels + Combi RX218 21m<sup>3</sup> combination feeder. 17 ton load rating, 500/45R22.5 wheels