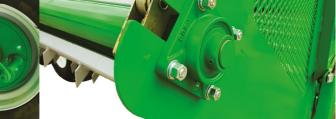

#### **Features**

- 1 Twin speed rear pusher blade powered by hydraulic cylinders and greaseless slides provides longevity with low maintenance.
- 2 Our new Feed control in-cab joystick gives fingertip control over the entire feeder, letting you control the feed row of any feed type and density.
- 3 With the toughest 12,000lb roller chains and the bis-alloy sprockets, the new RX range is built to handle the heaviest loads with ease.
- 4 Our unique HD Puckboard floors are slippery, durable and extremely tough. 15mm thick rear floor and 12mm thick cross floor for longevity.
- 5 When it comes to visibility no other wagon beats an RX. See right through to the rear of the machine and into the cross floor with no obstructions blocking your view.
- 6 We've gone to a larger RHS feed bar, giving maximum torsional strength with a lower profile for the best of both worlds.
- 7 Toughest axle design with massive 2,200cm<sup>2</sup> of pivot surface area and 100mm diameter pivot pins means you'll never be repairing an axle again.
- 8 Unique drawbar provides superior maneoverability and weighs the load both when on the jack and attached to the tractor without the need to fold and unfold a parking stand.
- 9 All chains have adjustable tensioners with easy access for long life and simple servicing.
- + Feedpad spilling retention kit standard.
- + 2 speed Chainless rear floor design, running on grease-less slides.
- + 12,000lb Chains and box section bars on elevator and cross floor.
- + Strongest 65x35 box section bolt on bars on cross floor.
- + Gearbox drive on cross floor, direct drive on elevator.
- + Covered shafts and High Density Polyethylene floors.
- + All drives running on bearings.
- + Scale ready which weighs when on the jack and attached to the tractor.
- + Hydraulic tilting elevator.
- + Bolt on mudguards, access platforms and ladder.
- + Handles up to 5' wide round bales.
- + Central greasing on axle and difficult to reach bearings.
- + Elevator stands up vertical for more compact transport mode.
- + Lower maintenance front and rear elevator spill retainers as standard.
- + Guarding and covers for hydraulic valves.